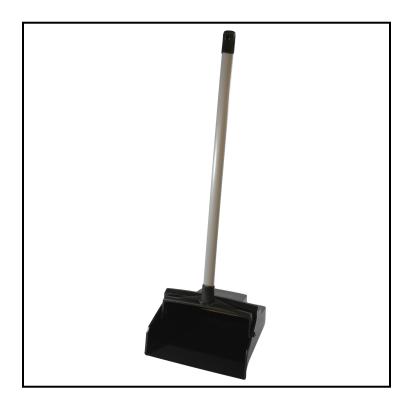

## Plastic Black Lobby Dust Pan 2600

Keep your common areas clean with these Lobby Dust Pan combos.

## **Features**

- Easy lock 2-way handle can lock in the upright position
- Low-profile front edge allows for maximum pick-up
- Increased tray capacity; new broom cleaning teeth on yoke

| ltem | Description              | Color/Scent | Size                    | Private Labeling | Case Weight | Case Cube | Packaging |
|------|--------------------------|-------------|-------------------------|------------------|-------------|-----------|-----------|
| 2600 | Dust Pan with PVC Handle | Black       | 37" H X 12" W X<br>11"D | Yes              | 12.60 lb    | 2.97      | 6/cs      |