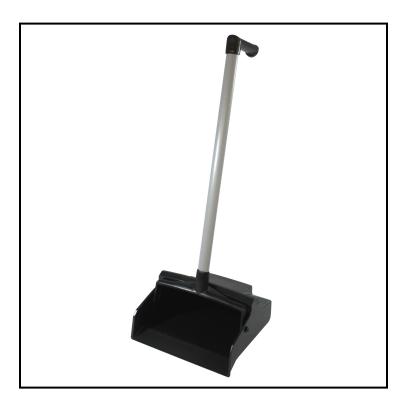

## Plastic Lobby Dust Pan L Grip 2602

Keep your common areas clean with these Lobby Dust Pan combos.

## **Features**

- Easy lock 2-way handle can lock in the upright position
- Low-profile front edge allows for maximum pick-up
- Increased tray capacity; new broom cleaning teeth on yoke

| Item | Description       | Color/Scent | Size | Private Labeling | Case Weight | Case Cube | Packaging |
|------|-------------------|-------------|------|------------------|-------------|-----------|-----------|
| 2602 | L Grip PVC Handle | Black       |      | Yes              | 12.40 lb    | 2.91      | 6/cs      |