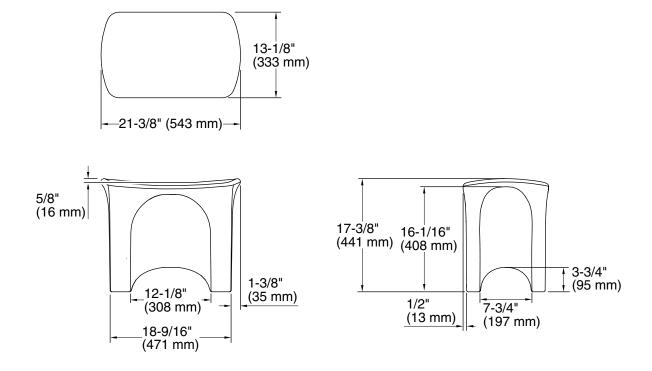

## Features

- Integrated handles.
- Convenient height for ease and comfortable use.
- 21-7/8" x 17-3/8" x 13-1/8"
- Holds up to 300 lbs.

#### **Recommended Products/Accessories**

80001012 12" straight grab bar 80001018 18" straight grab bar



Freestanding bath seat

72186104

Codes/Standards None Applicable

# Warranty – Bathing Fixtures (and) Kitchen and Utility Sinks Made of Solid Vikrell® Material

See website for detailed warranty information.

### **Available Colors/Finishes**

Color tiles intended for reference only.

| Color | Code | Description    |
|-------|------|----------------|
|       | 0    | White          |
|       | 96   | KOHLER Biscuit |





### **Technical Information**

All product dimensions are nominal.