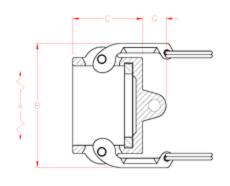

Made in the U.S.A.

Note: Prices subject to change without notice.

| C. |    | _:£: | 4:   |     |
|----|----|------|------|-----|
| ગ  | эе | CITI | cati | ons |

| -p                               |                    |
|----------------------------------|--------------------|
| Part Name                        | 15V                |
| Туре                             | Dust Cap           |
| Material                         | Polypropylene      |
| Size                             | 1-1/2 in.          |
| Coupler Size                     | 1-1/2 in.          |
| O. D. with Cam Arms Extended (A) | 7.16 in.<br>182 mm |
| Outside Diameter (B)             | 3.56 in.<br>90 mm  |
| Overall Length (C)               | 1.96 in.<br>50 mm  |
| Chain Lug Extension (G)          | 0.86 in.<br>22 mm  |