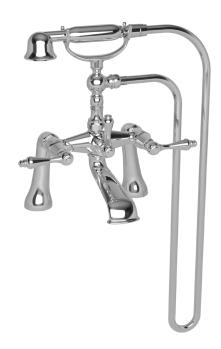

#### **Tub and Handshower Set**

850-4273

### Product Specification: Add "Color / Finish" suffix to Model number, below.

The Exposed Tub and Handshower Set shall be made of solid brass construction and incorporate quarter-turn washerless ceramic disc valve cartridges. Exposed Tub and Handshower Set shall incorporate a lever diverter and ADA complaint lever handles. Product shall be designed for deck-mounted configurations. Product shall have a 9-1/8" (23.2 cm) tub spout reach (c-c) and 3/4" NPT deck-mounted hot/cold inlet fittings. Product shall feature a solid brass handshower having a diameter of 2" (5.1 cm) and a 1.8 gallons (6.7 liters) per minute maximum flow rate. Exposed Tub and Handshower Set shall be Newport Brass Model 850-4273/\_\_\_\_.