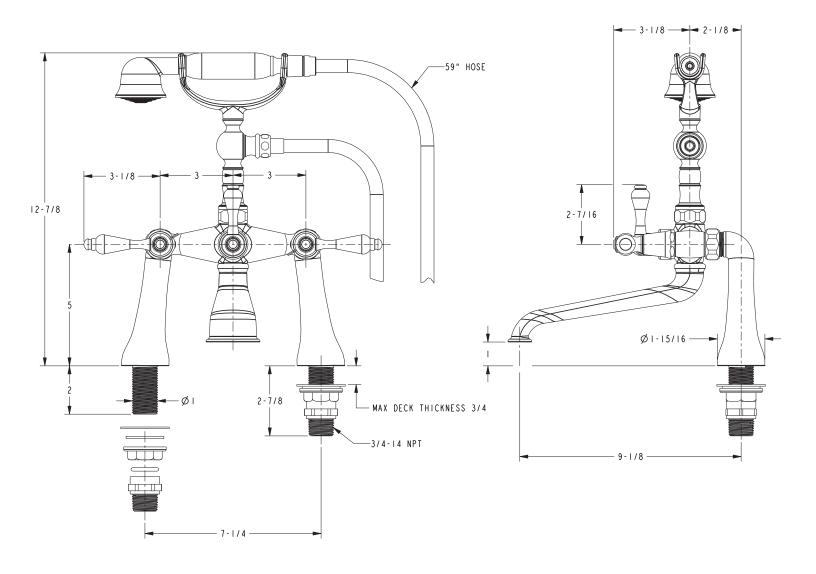

## **PRODUCT DIMENSIONS** (Units are in inches)

### Product Specification: Add "Color / Finish" suffix to Model number, below.

The Exposed Tub and Handshower Set shall be made of solid brass construction and incorporate quarter-turn washerless ceramic disc valve cartridges. Exposed Tub and Handshower Set shall incorporate a lever diverter and ADA complaint lever handles. Product shall be designed for deck-mounted configurations. Product shall have a 9-1/8" (23.2 cm) tub spout reach (c-c) and 3/4" NPT deck-mounted hot/cold inlet fittings. Product shall feature a solid brass handshower having a diameter of 2" (5.1 cm) and a 1.8 gallons (6.7 liters) per minute maximum flow rate. Exposed Tub and Handshower Set shall be Newport Brass Model 850-4273/\_\_\_\_.