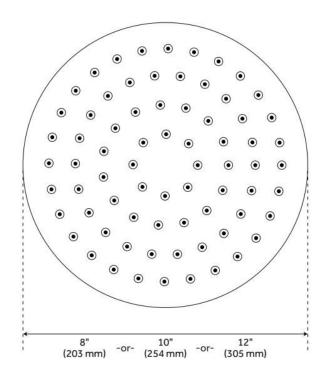

## CONTEMPORARY LOW PROFILE RAINFALL SHOWER HEAD - 2.5 GPM

SKU: 948945-25

Code: SHRS825R, SHRS1225R, SHRS1025R

## **FEATURES**

Material: Metal

Shower Head Swivel: Yes Shower Head Spray: Rainfall

Shower Head Flow Rate: 2.5 gpm (9.5 L/min) @ 80 psi

ASME A112.18.1/CSA B125.1, Massachusetts Accepted, LISTED ID: SHRS825Rxy, SHRS1225Rxy, SHRS1025Rxy