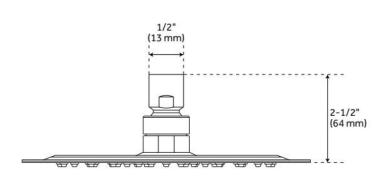

## **FEATURES**

Material: Metal

Shower Head Swivel: Yes Shower Head Spray: Rainfall

Shower Head Flow Rate: 2.5 gpm (9.5 L/min) @ 80 psi

ASME A112.18.1/CSA B125.1, Massachusetts Accepted, LISTED ID: SHRS825Rxy, SHRS1225Rxy, SHRS1025Rxy