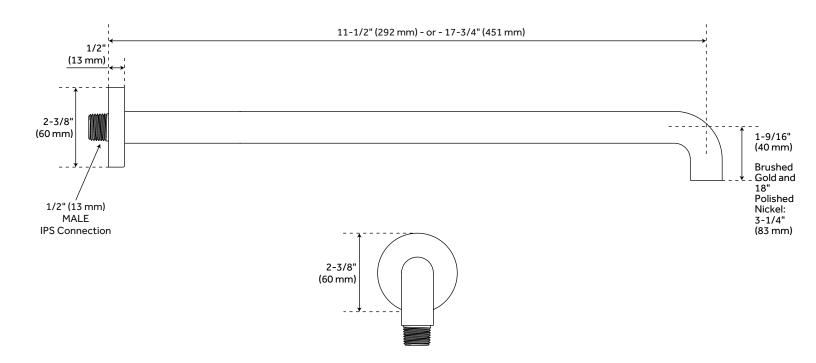

#### **ADDITIONAL FEATURES**

- All dimensions are (± 1/2").
- Solid brass construction.
- Escutcheon included.

REVISED 8/29/2023

# WALL-MOUNT RAINFALL SHOWER ARM

All dimensions and specifications are nominal and may vary. Use actual products for accuracy in critical situations.