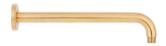

## WALL-MOUNT RAINFALL SHOWER ARM

SKU: 948955

Code: SHRSA180, SHRSA120, SHRSA181, SHRSA123

#### **ADDITIONAL FEATURES**

- All dimensions are (± 1/2").
- Solid brass construction.
- Escutcheon included.

REVISED 8/29/2023