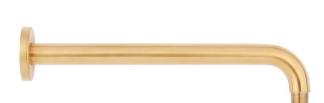

## WALL-MOUNT RAINFALL SHOWER ARM

SKU: 948955

Code: SHRSA180, SHRSA120, SHRSA181, SHRSA123

#### **FEATURES**

Installation Type: Wall Mount Features: Shower Arm Only

Design: Modern Material: Brass

Assembly Required: No

Shape: Round

Installation Type: Wall Mount

NPT Connection: 1/2"

Shower Head Installation Type: Wall Mount