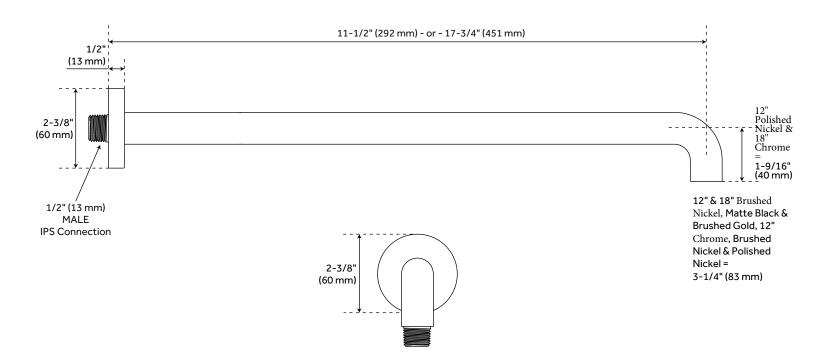

# WALL-MOUNT RAINFALL SHOWER ARM

All dimensions and specifications are nominal and may vary. Use actual products for accuracy in critical situations.

See Website For Warranty Information signaturehardware.com/warranty

#### **ADDITIONAL FEATURES**

- All dimensions are (± 1/2").
- Solid brass construction.
- Escutcheon included.

REVISED 12/4/2023