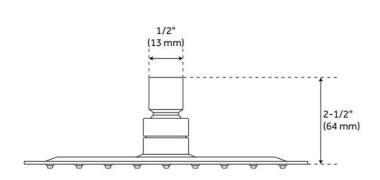

## **FEATURES**

Material: Metal

Shower Head Swivel: Yes Shower Head Spray: Rainfall

Shower Head Flow Rate: 2.5 gpm (9.5 L/min) @ 80 psi

Connection Type: 1/2" IPS

ASME A112.18.1/CSA B125.1, Massachusetts Accepted, LISTED ID: SHRS1225Sxy, SHRS1025Sxy, SHRS825Sxy