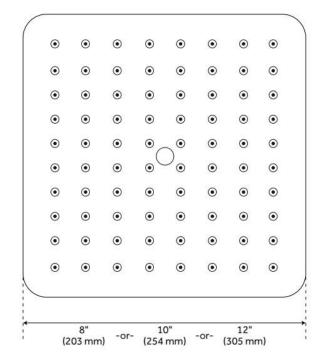

## MODERN SQUARE RAINFALL SHOWER HEAD WITH ROUNDED CORNERS - 2.5 GPM

SKU: 948947-25

Code: SHRS1225S, SHRS1025S, SHRS825S

## **FEATURES**

Material: Metal

Shower Head Swivel: Yes Shower Head Spray: Rainfall

Shower Head Flow Rate: 2.5 gpm (9.5 L/min) @ 80 psi

Connection Type: 1/2" IPS

ASME A112.18.1/CSA B125.1, Massachusetts Accepted, LISTED ID: SHRS1225Sxy, SHRS1025Sxy, SHRS825Sxy

## **ADDITIONAL FEATURES**

- Single function shower head (full spray).
- Easy clean silicon nozzles.
- Brass ball joint.

REVISED 4/22/2025