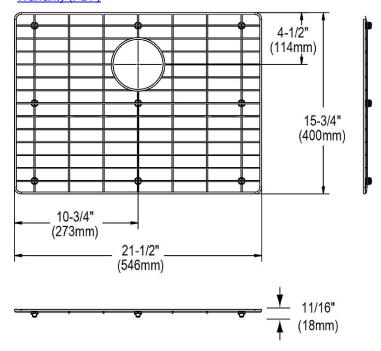

## PRODUCT SPECIFICATIONS

Bottom Grid. Overall dimensions are 21-1/2" x 15-3/4" x 3/4".

Made of Stainless Steel

| Material:          | Stainless Steel                     |
|--------------------|-------------------------------------|
| Dimensions:        | 21-1/2" x 15-3/4" x 3/4"            |
| Fits Bowl Size(s): | 22 1/2" x 16-3/4" with 3-1/2" drain |
|                    | opening                             |