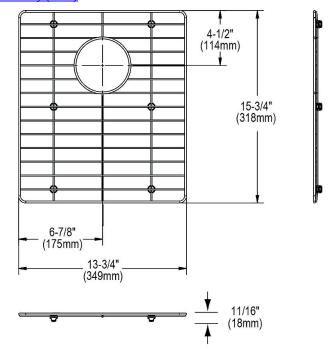

## PRODUCT SPECIFICATIONS

Bottom Grid. Overall dimensions are 13-3/4" x 15-3/4" x 11/16".

Made of Stainless Steel

| Material:          | Stainless Steel                     |
|--------------------|-------------------------------------|
| Dimensions:        | 13-3/4" x 15-3/4" x 11/16"          |
| Fits Bowl Size(s): | 14-3/4" x 16-3/4" with 3-1/2" drain |
|                    | opening                             |