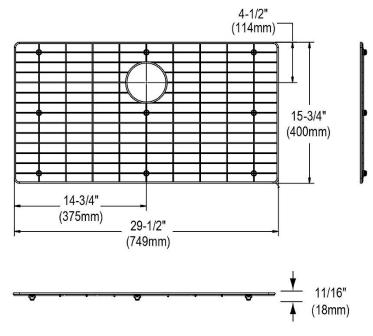

## PRODUCT SPECIFICATIONS

Bottom Grid. Overall dimensions are 29-1/2" x 15-3/4" x 11/16".

Made of Stainless Steel

| Material:          | Stainless Steel                     |
|--------------------|-------------------------------------|
| Dimensions:        | 29-1/2" x 15-3/4" x 11/16"          |
| Fits Bowl Size(s): | 30-1/2" x 16-3/4" with 3-1/2" drain |
|                    | opening                             |