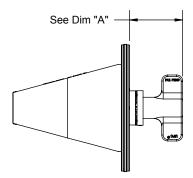

## PRODUCT SPECIFICATION DRAWING TESTRITE® #TRW2 thru #TRW6 (2", 3", 4" & 6")

| DIMENSION CHART |                  |  |
|-----------------|------------------|--|
| Size            | Dim "A" (closed) |  |
| 2"              | 2.84" (2-13/16") |  |
| 3"              | 2.52" (2-1/2")   |  |
| 4"              | 1.63" (1-5/8")   |  |
| 6"              | 1.93" (1-15/16") |  |