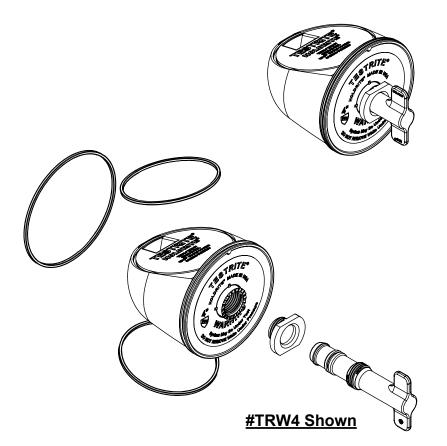

The TESTRITE® TRW2 through TRW6 (TEST WEDGES) are used in conjunction with TESTRITE TEE'S, which allow temporary blocking of the DWV stack for testing. Available in 2", 3", 4" & 6".

## **Product Information:**

- Material: Wedge: Nylon 6/6 Fill Drain Cartridge: NYLON 6/6, Black Lock Nut: Nylon 6/6, Black
- Pressure ratings with TestRite's fittings up to 50' head of water / 5 psi (air): 2" thru 4" up to 50' head, 6" up to 30' head
- For use only with TestRite® fittings
- Patents issued and Patents Pending