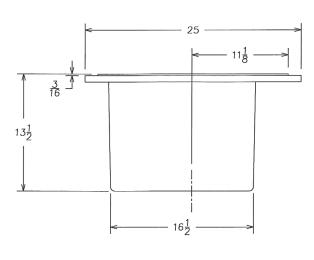

## **Product Features**

- Made from a Sheet Molding Compound (SMC), a plastic composite made up of filler, fire retardant, thickener, and internal mold release that have been mixed with liquid resin and a catalyst, and molded under extreme heat and pressure to create a laundry tub with unparalleled strength.
- Available in white only
- Drain size: 1-1/2"
- Inside dimensions: 22-1/8" x 17" x 12-3/4"
- · Self-rimming design
- Internal basin depth: 13"
- Replacement drain: PFLTDRAIN

#### **Model Numbers**

PFLT2522D

24-1/2" x 22" Drop-in Laundry Sink

PROFLO.

PFLT2522D