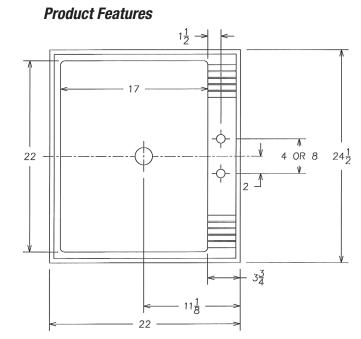

## **Product Features**

- Made from a Sheet Molding Compound (SMC), a plastic composite made up of filler, fire retardant, thickener, and internal mold release that have been mixed with liquid resin and a catalyst, and molded under extreme heat and pressure to create a laundry tub with unparalleled strength.
- Available in white only
- Drain size: 1-1/2"
- Inside dimensions: 22-1/8" x 17" x 12-3/4"
- · Self-rimming design
- Internal basin depth: 13"
- Replacement drain: PFLTDRAIN

#### **Model Numbers**

PFLT2522D

24-1/2" x 22" Drop-in Laundry Sink

PROFLO.

PFLT2522D