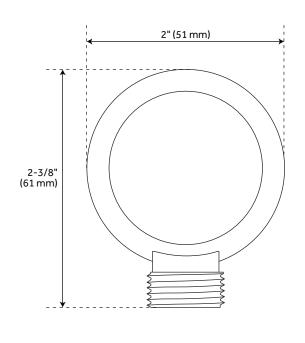

# CONTEMPORARY

## ROUND WATER SUPPLY ELBOW FOR HAND SHOWER

SKU: 932365



### CONTENTS

WATER SUPPLY ELBOW ...... PAGE 2

#### **FEATURES**

Material: Brass Design: Modern Assembly Required: No

REVISED 04/12/2021

# CONTEMPORARY

### ROUND WATER SUPPLY ELBOW FOR HAND SHOWER

SKU: 932365





### **FEATURES**

Wall Connection: 1/2-14 NPT-2B Hose Connection: G1/2-A

### CODES/STANDARDS

cUPC ASME A112.18.1/CSA B125.1 Massachusetts Accepted

### **PRODUCT IMAGE**





 $All\ dimensions\ and\ specifications\ are\ nominal\ and\ may\ vary.\ Use\ actual\ products\ for\ accuracy\ in\ critical\ situations.$ 

PAGE 2 Code: SHWE2040