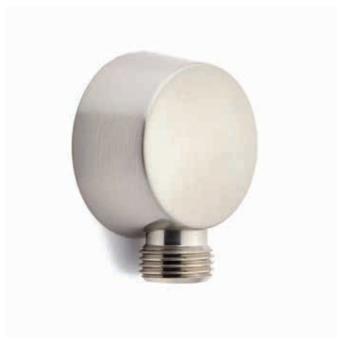

## ROUND WATER SUPPLY ELBOW FOR HAND SHOWER

SKU: 932365

#### **FEATURES**

Material: Brass Design: Modern Assembly Required: No

REVISED 04/12/2021