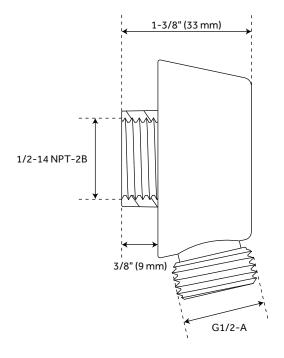

# CONTEMPORARY

## ROUND WATER SUPPLY ELBOW FOR HAND SHOWER

SKU: 932365



### CONTENTS

WATER SUPPLY ELBOW ...... PAGE 2

#### **FEATURES**

Material: Brass Design: Modern Assembly Required: No

REVISED 04/12/2021

# CONTEMPORARY

### ROUND WATER SUPPLY ELBOW FOR HAND SHOWER

SKU: 932365





### **FEATURES**

Wall Connection: 1/2-14 NPT-2B Hose Connection: G1/2-A

### CODES/STANDARDS

cUPC ASME A112.18.1/CSA B125.1 Massachusetts Accepted

### **PRODUCT IMAGE**





 $All\ dimensions\ and\ specifications\ are\ nominal\ and\ may\ vary.\ Use\ actual\ products\ for\ accuracy\ in\ critical\ situations.$ 

PAGE 2 Code: SHWE2040