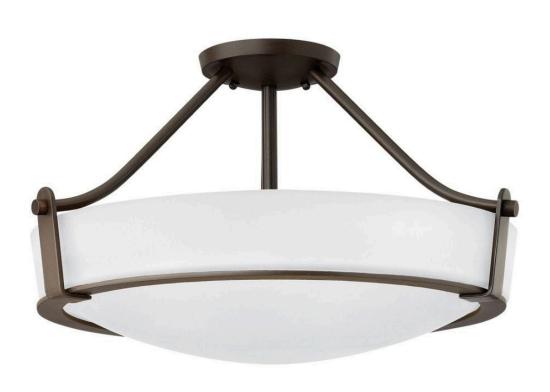

## 32210B-WH

Hathaway's striking design features a bold shade held in place by three intersecting, floating arms with unique forged uprights and ring detail for a modern style. Available in Heritage Brass with etched glass, Olde Bronze with etched glass, Olde Bronze with etched mber glass and Antique Nickel with etched glass.

FINISH: Olde Bronze with Etched White glass

GLASS: Etched WIDTH: 20.8" HEIGHT: 12.3" DEPTH: 0

**LIGHT SOURCE**: Socketed

WATTAGE: 4-14w Med. LED, 100w Equiv.

**HINKLEY** 33000 Pin Oak Parkway Avon Lake, OH 44012 **PHONE: (440) 653-5500** Toll Free: 1 (800) 446-5539 hinkley.com