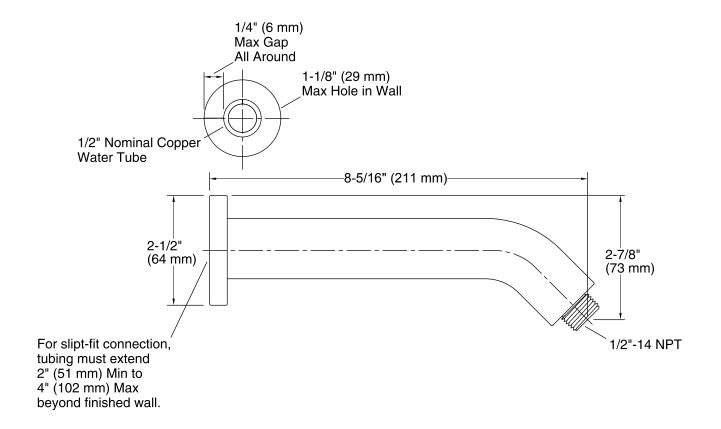

### **Technical Information**

All product dimensions are nominal.

### **Notes**

Install this product according to the installation guide.

Product installs using a slip-fit connection to a 1/2" nominal copper tubing.