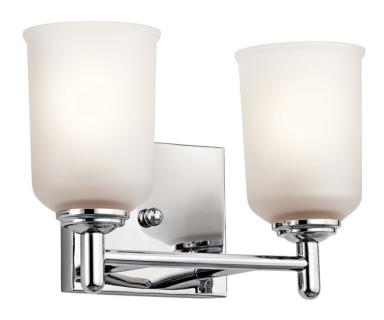

## **SPECIFICATIONS**

| Certifications/Qualifications                   |                          |
|-------------------------------------------------|--------------------------|
|                                                 | www.kichler.com/warranty |
| Dimensions                                      |                          |
| Base Backplate                                  | 6.00 X 5.00              |
| Extension                                       | 6.00"                    |
| Weight                                          | 4.88 LBS                 |
| Height from center of Wall opening (Spec Sheet) | 5.25"                    |
| Height                                          | 8.25"                    |
| Width                                           | 12.50"                   |
| Light Source                                    |                          |
| Lamp Included                                   | Not Included             |

Lamp Included
Lamp Type
Light Source
Max or Nominal Watt
# of Bulbs/LED Modules

Not Included
A19
Incandescent
100W
2

Socket Type Medium Socket Wire 150"

Mounting/InstallationInstall Glass Up or DownYesInterior/ExteriorInteriorLocation RatingDampMounting StyleWall MountMounting Weight1.80 LBS

## **FIXTURE ATTRIBUTES**

| Housing                      |              |
|------------------------------|--------------|
| Diffuser Description         | Satin Etched |
| Primary Material             | STEEL        |
| Product/Ordering Information |              |
| SKU                          | 45573CH      |
| Finish                       | Chrome       |
| Style                        | Transitional |
| UPC                          | 783927448819 |