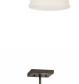

# Shailene™ 1 Light Mini Pendant Olde Bronze®

# Mounting/Installation

Interior/Exterior Lead Wire Length Location Rating Mounting Style Mounting Weight Slope Ceiling Kit Included Interior 68" Dry Stem Hung 1.98 LBS Yes

Satin Etched

STEEL

43674OZ

Olde Bronze

#### **Product/Ordering Information**

SKU Finish Style UPC