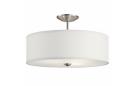

# Shailene™ 1 Light Mini Pendant Olde Bronze®

# Mounting/Installation

Interior/Exterior Lead Wire Length Location Rating Mounting Style Mounting Weight Slope Ceiling Kit Included Interior 68" Dry Stem Hung 1.98 LBS Yes

Satin Etched

STEEL

43674OZ

Olde Bronze

#### **Product/Ordering Information**

SKU Finish Style UPC