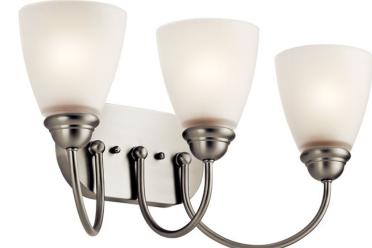

# Jolie 3 Light Vanity Light Brushed Nickel

### **Certifications/Qualifications**

|                                    | www.kichler.com/warranty |
|------------------------------------|--------------------------|
| Dimensions                         |                          |
| Base Backplate                     | 8.75 X 4.50              |
| Extension                          | 8.00"                    |
| Weight                             | 4.30 LBS                 |
| Height from center of Wall opening | 4.75"                    |
| (Spec Sheet)                       |                          |
| Height                             | 9.25"                    |
| Width                              | 20.25"                   |

# Light Source

Lamp Included Lamp Type Light Source Max or Nominal Watt # of Bulbs/LED Modules Socket Type Socket Wire

# Mounting/Installation

Install Glass Up or Down Interior/Exterior Location Rating Mounting Style Mounting Weight

Interior Damp Wall Mount 1.90 LBS

Satin Etched

**Brushed Nickel** 

783927444859

Transitional

STEEL

45639NI

Not Included

Incandescent 100W

A19

3

Yes

Medium 150"

# **FIXTURE ATTRIBUTES**

Housing Diffuser Descrip

Diffuser Description Primary Material

#### **Product/Ordering Information**

SKU Finish Style UPC