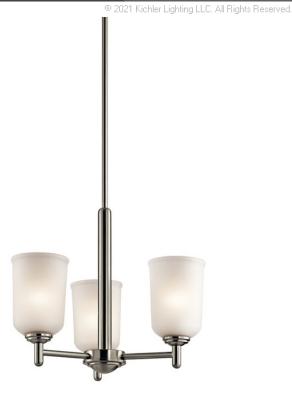

# **SPECIFICATIONS**

| Certifications/Qualifications |                          |
|-------------------------------|--------------------------|
|                               | www.kichler.com/warranty |
| Dimensions                    |                          |
| Base Backplate                | 5.00 DIA                 |
| Chain/Stem Length             | 36"                      |
| Weight                        | 9.22 LBS                 |
| Height                        | 15.25"                   |
| Overall Height                | 54.00"                   |
| Width                         | 17.50"                   |
| Light Source                  |                          |
| Lamp Included                 | Not Included             |
| Lamp Type                     | A19                      |
| Light Source                  | Incandescent             |
| Max or Nominal Watt           | 100W                     |
| # of Bulbs/LED Modules        | 3                        |
| Socket Type                   | Medium                   |
| Socket Wire                   | 105"                     |

#### **FIXTURE ATTRIBUTES**

| Housing              |              |
|----------------------|--------------|
| Diffuser Description | Satin Etched |
| Primary Material     | STEEL        |

#### **Product/Ordering Information**

 SKU
 43670NI

 Finish
 Brushed Nickel

 Style
 Transitional

 UPC
 783927444514

## **Finish Options**

Brushed Nickel

Olde Bronze