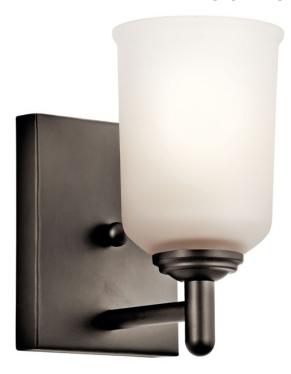

## **SPECIFICATIONS**

| Certifications/Qualifications                   |                          |
|-------------------------------------------------|--------------------------|
|                                                 | www.kichler.com/warranty |
| Dimensions                                      |                          |
| Base Backplate                                  | 5.00 X 6.00              |
| Extension                                       | 6.00"                    |
| Weight                                          | 2.55 LBS                 |
| Height from center of Wall opening (Spec Sheet) | 4.75"                    |
| Height                                          | 8.25"                    |
| Width                                           | 5.00"                    |
| Light Source                                    |                          |
| Lamp Included                                   | Not Included             |

Lamp Type A19
Light Source Incandescent
Max or Nominal Watt 100W
# of Bulbs/LED Modules 1
Socket Type Medium
Socket Wire 150"

Mounting/Installation

Install Glass Up or Down
Interior/Exterior
Location Rating
Mounting Style
Mounting Weight
Ves
Ves
Interior
Damp
Wall Mount
1.01 LBS

## **FIXTURE ATTRIBUTES**

| Housing              |              |
|----------------------|--------------|
| Diffuser Description | Satin Etched |
| Primary Material     | STEEL        |

**Product/Ordering Information** 

 SKU
 45572OZ

 Finish
 Olde Bronze

 Style
 Transitional

 UPC
 783927443913