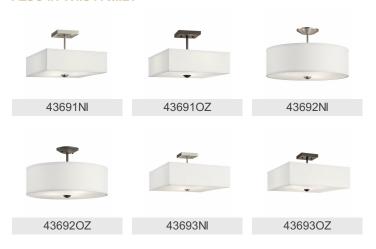

r>100W<br>3<br>Medium<br>105" |
| Mounting/Installation                                                                                   |                                                                    |
| Interior/Exterior                                                                                       | Interior                                                           |

Stem Hung

4.60 LBS

60"

Dry

Yes

# Slope Ceiling Kit Included **FIXTURE ATTRIBUTES**

Lead Wire Length

Location Rating

Mounting Style

Mounting Weight

Diffuser Description Satin Etched Primary Material **STEEL** 

### **Product/Ordering Information**

43670OZ SKU Finish Olde Bronze Style Transitional UPC 783927444521

## **Finish Options**



Brushed Nickel



Olde Bronze



### **ALSO IN THIS FAMILY**