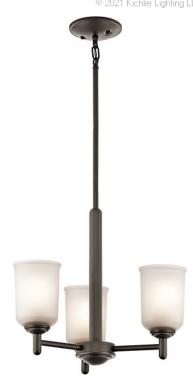

### **SPECIFICATIONS**

| Contifications/Overlifications                                                                          |                                                                    |
|---------------------------------------------------------------------------------------------------------|--------------------------------------------------------------------|
| Certifications/Qualifications                                                                           |                                                                    |
|                                                                                                         | www.kichler.com/warranty                                           |
| Dimensions                                                                                              |                                                                    |
| Base Backplate Chain/Stem Length Weight Height Overall Height Width                                     | 5.00 DIA<br>36"<br>9.22 LBS<br>15.25"<br>54.00"<br>17.50"          |
| Light Source                                                                                            |                                                                    |
| Lamp Included Lamp Type Light Source Max or Nominal Watt # of Bulbs/LED Modules Socket Type Socket Wire | Not Included<br>A19<br>Incandescent<br>100W<br>3<br>Medium<br>105" |
| Mounting/Installation                                                                                   |                                                                    |
| Interior/Exterior                                                                                       | Interior                                                           |

Stem Hung

4.60 LBS

60"

Dry

Yes

# Slope Ceiling Kit Included **FIXTURE ATTRIBUTES**

Lead Wire Length

Location Rating

Mounting Style

Mounting Weight

Diffuser Description Satin Etched Primary Material **STEEL** 

### **Product/Ordering Information**

43670OZ SKU Finish Olde Bronze Style Transitional UPC 783927444521