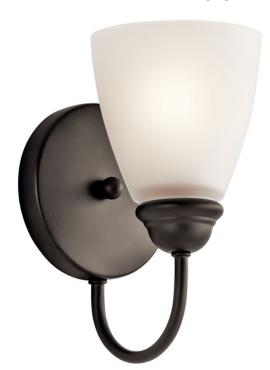

## **SPECIFICATIONS**

| Certifications/Qualifications                                                                           |                                                                    |
|---------------------------------------------------------------------------------------------------------|--------------------------------------------------------------------|
|                                                                                                         | www.kichler.com/warranty                                           |
| Dimensions                                                                                              |                                                                    |
| Base Backplate Extension Weight Height from center of Wall opening (Spec Sheet) Height Width            | 5.00 DIA<br>6.25"<br>1.50 LBS<br>4.00"<br>9.00"<br>5.00"           |
| Light Source                                                                                            |                                                                    |
| Lamp Included Lamp Type Light Source Max or Nominal Watt # of Bulbs/LED Modules Socket Type Socket Wire | Not Included<br>A19<br>Incandescent<br>100W<br>1<br>Medium<br>150" |
| Mounting/Installation                                                                                   |                                                                    |
| Install Glass Up or Down<br>Interior/Exterior<br>Location Rating<br>Mounting Style                      | Yes<br>Interior<br>Damp<br>Wall Mount                              |

## **FIXTURE ATTRIBUTES**

Olde Bronze

Mounting Weight

| Housing                      |              |
|------------------------------|--------------|
| Diffuser Description         | Satin Etched |
| Primary Material             | STEEL        |
| Product/Ordering Information |              |
| SKU                          | 45637OZ      |
| Finish                       | Olde Bronze  |
| Style<br>UPC                 | Transitional |
| UPC                          | 783927444767 |
| Finish Options               |              |
| Brushed Nickel               |              |
| Chrome                       |              |