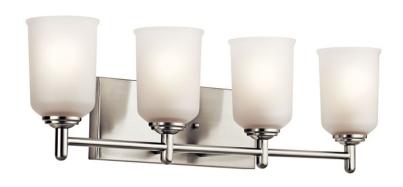

## **SPECIFICATIONS**

| Certifications/Qualifications                   |                          |
|-------------------------------------------------|--------------------------|
|                                                 | www.kichler.com/warranty |
| Dimensions                                      |                          |
| Base Backplate                                  | 14.00 X 5.00             |
| Extension                                       | 6.00"                    |
| Weight                                          | 9.77 LBS                 |
| Height from center of Wall opening (Spec Sheet) | 5.25"                    |
| Height                                          | 8.25"                    |
| Width                                           | 29.50"                   |
| Light Source                                    |                          |
| Lauren haalorda d                               | Nathadral                |

Lamp Included Not Included Lamp Type A19 Light Source Incandescent Max or Nominal Watt 100W # of Bulbs/LED Modules 4 Medium Socket Type 150" Socket Wire

Mounting/Installation Install Glass Up or Down Yes Interior/Exterior Interior **Location Rating** Damp Wall Mount Mounting Style 3.61 LBS Mounting Weight

# **FIXTURE ATTRIBUTES**

| Housing                                  |                       |
|------------------------------------------|-----------------------|
| Diffuser Description<br>Primary Material | Satin Etched<br>STEEL |
| Product/Ordering Information             |                       |
| SKU                                      | 45575NI               |
| Finish                                   | Brushed Nickel        |
| Style                                    | Transitional          |