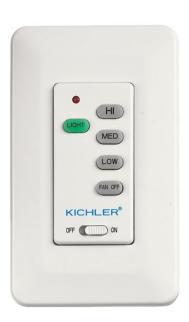

| FIXTURE ATTRIBUTES      |                    |               |                         |
|-------------------------|--------------------|---------------|-------------------------|
| Product/Ordering Inform | nation             |               |                         |
| SKU<br>Style            | 371042MUL<br>Other | Finish<br>UPC | Multiple<br>78392744941 |
| Housing                 |                    |               |                         |
| Primary Material        |                    | PLASTIC       |                         |
| Warranty                |                    |               |                         |