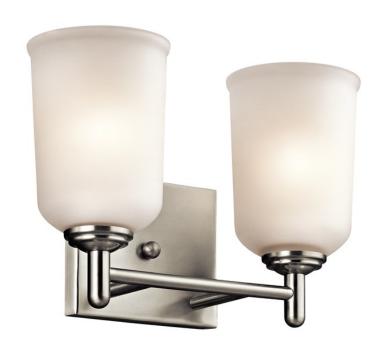

## **SPECIFICATIONS**

| Certifications/Qualifications                                                                |                                                              |
|----------------------------------------------------------------------------------------------|--------------------------------------------------------------|
|                                                                                              | www.kichler.com/warranty                                     |
| Dimensions                                                                                   |                                                              |
| Base Backplate Extension Weight Height from center of Wall opening (Spec Sheet) Height Width | 6.00 X 5.00<br>6.00"<br>4.88 LBS<br>5.25"<br>8.25"<br>12.50" |
| Light Source                                                                                 |                                                              |
| Lamp Included<br>Lamp Type                                                                   | Not Included<br>A19                                          |

Incandescent

100W

Medium 150"

2

Mounting/Installation

# of Bulbs/LED Modules

Max or Nominal Watt

Light Source

Socket Type

Socket Wire

Install Glass Up or Down
Interior/Exterior
Location Rating
Mounting Style
Mounting Weight
Ves
Ves
Interior
Damp
Wall Mount
1.80 LBS

## **FIXTURE ATTRIBUTES**

| Housing                      |              |
|------------------------------|--------------|
| Diffuser Description         | Satin Etched |
| Primary Material             | STEEL        |
| Product/Ordering Information |              |

 SKU
 45573NI

 Finish
 Brushed Nickel

 Style
 Transitional

 UPC
 783927443920

# **Finish Options**

Brushed Nickel