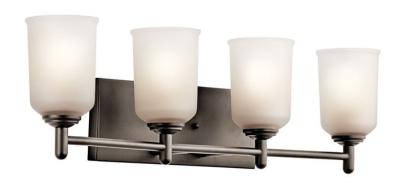

## **SPECIFICATIONS**

| Certifications/Qualifications                                                   |                                            |
|---------------------------------------------------------------------------------|--------------------------------------------|
|                                                                                 | www.kichler.com/warranty                   |
| Dimensions                                                                      |                                            |
| Base Backplate Extension Weight Height from center of Wall opening (Spec Sheet) | 14.00 X 5.00<br>6.00"<br>9.77 LBS<br>5.25" |
| Height<br>Width                                                                 | 8.25"<br>29.50"                            |

**Light Source** 

Lamp Included
Lamp Type
Light Source
Max or Nominal Watt
# of Bulbs/LED Modules
Socket Type
Socket Wire

Not Included
A19
Incandescent
100W
4
Medium
150"

Mounting/Installation

Install Glass Up or Down
Interior/Exterior
Location Rating
Mounting Style
Mounting Weight

Ness Press
Interior
Interior
Damp
Wall Mount
3.61 LBS

## **FIXTURE ATTRIBUTES**

| Housing                      |              |
|------------------------------|--------------|
| Diffuser Description         | Satin Etched |
| Primary Material             | STEEL        |
| Product/Ordering Information |              |

 SKU
 45575OZ

 Finish
 Olde Bronze

 Style
 Transitional

 UPC
 783927444750