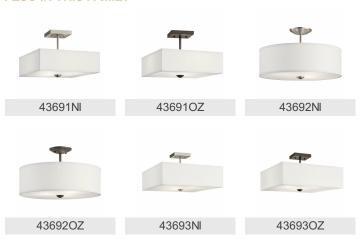

"                            |

**Light Source** 

Lamp Included
Lamp Type
Light Source
Max or Nominal Watt
# of Bulbs/LED Modules
Socket Type
Socket Wire

Not Included
A19
Incandescent
100W
4
Medium
150"

Mounting/Installation

Install Glass Up or Down
Interior/Exterior
Location Rating
Mounting Style
Mounting Weight

Ness Press
Interior
Interior
Damp
Wall Mount
3.61 LBS

## **FIXTURE ATTRIBUTES**

| Housing                      |              |
|------------------------------|--------------|
| Diffuser Description         | Satin Etched |
| Primary Material             | STEEL        |
| Product/Ordering Information |              |

 SKU
 45575OZ

 Finish
 Olde Bronze

 Style
 Transitional

 UPC
 783927444750

# **Finish Options**

Brushed Nickel

Chrome





## **ALSO IN THIS FAMILY**