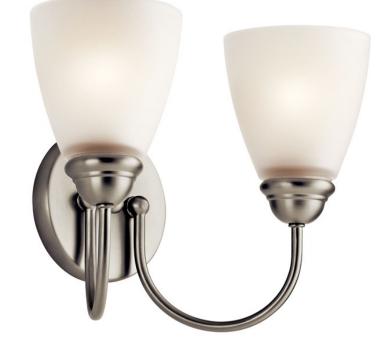

# Jolie 2 Light Vanity Light Brushed Nickel

### **Certifications/Qualifications**

|                                    | www.kichler.com/warranty |
|------------------------------------|--------------------------|
| Dimensions                         |                          |
| Base Backplate                     | 5.00 DIA                 |
| Extension                          | 8.00"                    |
| Weight                             | 2.90 LBS                 |
| Height from center of Wall opening | 4.75"                    |
| (Spec Sheet)                       |                          |
| Height                             | 9.25"                    |
| Width                              | 13.00"                   |

## Light Source

Lamp Included Lamp Type Light Source Max or Nominal Watt # of Bulbs/LED Modules Socket Type Socket Wire 13.00" Not Included A19 Incandescent 100W 2 Medium 150"

#### Mounting/Installation

Install Glass Up or Down Interior/Exterior Location Rating Mounting Style Mounting Weight

Interior Damp Wall Mount 1.30 LBS

Satin Etched

**Brushed Nickel** 

783927444835

Transitional