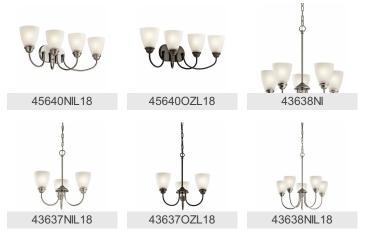

|                          |
| Height                             | 9.25"                    |
| Width                              | 13.00"                   |

## Light Source

Lamp Included Lamp Type Light Source Max or Nominal Watt # of Bulbs/LED Modules Socket Type Socket Wire 13.00" Not Included A19 Incandescent 100W 2 Medium 150"

#### Mounting/Installation

Install Glass Up or Down Interior/Exterior Location Rating Mounting Style Mounting Weight

Interior Damp Wall Mount 1.30 LBS

Satin Etched

**Brushed Nickel** 

783927444835

Transitional

STEEL

45638NI

Yes

# **FIXTURE ATTRIBUTES**

Housing

Diffuser Description Primary Material

#### **Product/Ordering Information**

SKU Finish Style UPC

### Finish Options

Brushed Nickel

Chrome

Olde Bronze



### ALSO IN THIS FAMILY



45638NI

# **KICHLER**