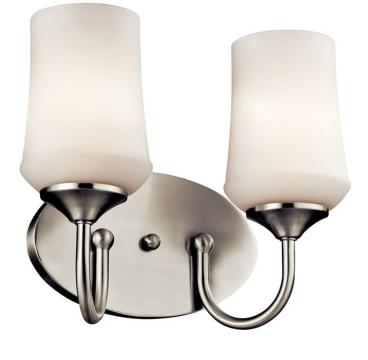

# Aubrey™ 2 Light Vanity Light Brushed Nickel

### **Certifications/Qualifications**

|                                                                                             | www.kichler.com/warranty                  |
|---------------------------------------------------------------------------------------------|-------------------------------------------|
| Dimensions                                                                                  |                                           |
| Base Backplate<br>Extension<br>Weight<br>Height from center of Wall opening<br>(Spec Sheet) | 9.25 X 5.50<br>6.50"<br>3.92 LBS<br>7.25" |
| Height<br>Width                                                                             | 10.75"<br>13.00"                          |

### 45569NI **Brushed Nickel** Transitional 783927444637