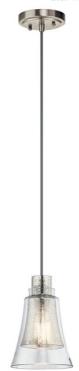

## **SPECIFICATIONS**

| 00                                                                                                      |                                                                    |
|---------------------------------------------------------------------------------------------------------|--------------------------------------------------------------------|
| Certifications/Qualifications                                                                           |                                                                    |
|                                                                                                         | www.kichler.com/warranty                                           |
| Dimensions                                                                                              |                                                                    |
| Base Backplate Weight Height Overall Height Width                                                       | 4.75 DIA<br>3.00 LBS<br>8.25"<br>113.00"<br>6.00"                  |
| Light Source                                                                                            |                                                                    |
| Lamp Included Lamp Type Light Source Max or Nominal Watt # of Bulbs/LED Modules Socket Type Socket Wire | Not Included<br>A19<br>Incandescent<br>100W<br>1<br>Medium<br>105" |
| Mounting/Installation                                                                                   |                                                                    |
| Interior/Exterior<br>Location Rating                                                                    | Interior<br>Dry                                                    |

### **FIXTURE ATTRIBUTES**

| Н | ousing |  |
|---|--------|--|
|   |        |  |

Mounting Style

Mounting Weight

Diffuser Description Clear Outer Mercury Inner

Primary Material GLASS

## **Product/Ordering Information**

SKU 43629NI
Finish Brushed Nickel
Style Transitional
UPC 783927444811