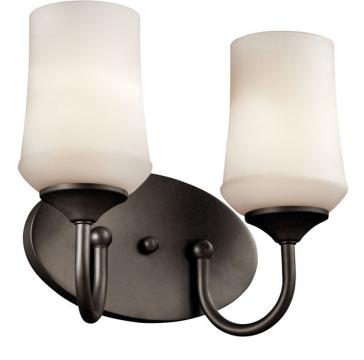

# Aubrey™ 2 Light Vanity Light Olde Bronze®

## 45569OZ Olde Bronze Transitional 783927444644

STEEL