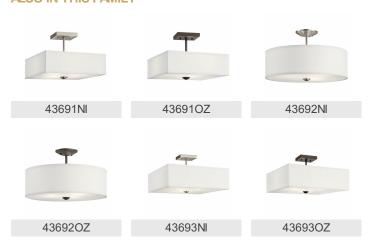

ions** 

Base Backplate 14.00 X 5.00
Extension 6.00"
Weight 9.77 LBS
Height from center of Wall opening 5.25"

(Spec Sheet)

Height 8.25" Width 29.50"

**Light Source** 

Lamp Included Not Included Lamp Type A19

Light Source Incandescent
Max or Nominal Watt 100W
# of Bulbs/LED Modules 4
Socket Type Medium
Socket Wire 150"

Mounting/Installation

Install Glass Up or Down
Interior/Exterior
Location Rating
Mounting Style
Mounting Weight
Ves
Wes
Interior
Damp
Wall Mount
Mounting Weight
3.61 LBS

### **FIXTURE ATTRIBUTES**

Housing

Diffuser Description Satin Etched
Primary Material STEEL

**Product/Ordering Information** 

 SKU
 45575CH

 Finish
 Chrome

 Style
 Transitional

 UPC
 783927448796

### **Finish Options**

Br

Brushed Nickel



Chrome



Olde Bronze



# **ALSO IN THIS FAMILY**