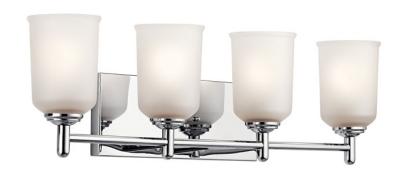

### Certifications/Qualifications

www.kichler.com/warranty

**Dimensions** 

Base Backplate 14.00 X 5.00
Extension 6.00"
Weight 9.77 LBS
Height from center of Wall opening 5.25"

(Spec Sheet)

Height 8.25" Width 29.50"

**Light Source** 

Lamp Included Not Included Lamp Type A19

Light Source Incandescent
Max or Nominal Watt 100W
# of Bulbs/LED Modules 4
Socket Type Medium
Socket Wire 150"

Mounting/Installation

Install Glass Up or Down
Interior/Exterior
Location Rating
Mounting Style
Mounting Weight
Ves
Wes
Interior
Damp
Wall Mount
Mounting Weight
3.61 LBS

### **FIXTURE ATTRIBUTES**

Housing

Diffuser Description Satin Etched
Primary Material STEEL

**Product/Ordering Information** 

 SKU
 45575CH

 Finish
 Chrome

 Style
 Transitional

 UPC
 783927448796