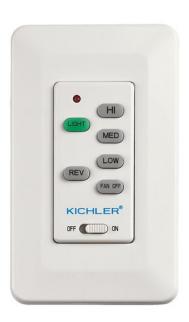

# **MOTOR FINISH**

Multiple

| FIXTURE ATTRIBUTES           |                    |               |                          |  |  |
|------------------------------|--------------------|---------------|--------------------------|--|--|
| Product/Ordering Information |                    |               |                          |  |  |
| SKU<br>Style                 | 371045MUL<br>Other | Finish<br>UPC | Multiple<br>783927449403 |  |  |
| Housing                      |                    |               |                          |  |  |
| Primary Material             |                    | PLASTIC       |                          |  |  |
| Warranty                     |                    |               |                          |  |  |