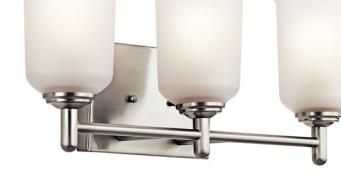

## Shailene<sup>™</sup> 3 Light Vanity Light Brushed Nickel

#### **Certifications/Qualifications**

| Gentifications/Qualifications                   |                          |
|-------------------------------------------------|--------------------------|
|                                                 | www.kichler.com/warranty |
| Dimensions                                      |                          |
| Base Backplate                                  | 8.00 X 5.00              |
| Extension                                       | 6.00"                    |
| Weight                                          | 7.13 LBS                 |
| Height from center of Wall opening (Spec Sheet) | 5.25"                    |
| Height                                          | 8.25"                    |
| Width                                           | 21.00"                   |
| Light Source                                    |                          |
| Lamp Included                                   | Not Included             |
| Lamp Type                                       | A19                      |
| Light Source                                    | Incandescent             |
| Max or Nominal Watt                             | 100W                     |
| # of Bulbs/LED Modules                          | 3                        |
| Socket Type                                     | Medium                   |
| Socket Wire                                     | 150"                     |

#### Mounting/Installation

Install Glass Up or Down Interior/Exterior Location Rating Mounting Style Mounting Weight Yes Interior Damp Wall Mount 2.51 LBS

Satin Etched

**Brushed Nickel** 

783927444491

Transitional

#### Finish Options

Brushed Nickel

Chrome

Olde Bronze