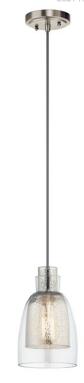

## FIXTURE ATTRIBUTES

**Location Rating** 

Mounting Style

Mounting Weight

| Housing                                  |                                 |
|------------------------------------------|---------------------------------|
| Diffuser Description<br>Primary Material | Clear Outer Mercury Inner GLASS |
| Product/Ordering Information             |                                 |
| SKU                                      | 43625NI                         |
| Finish                                   | Brushed Nickel                  |
| Style                                    | Transitional                    |