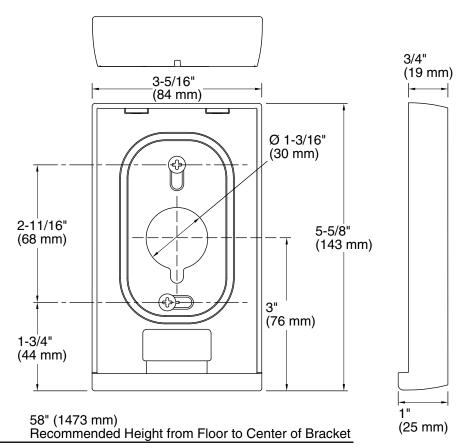

# **Technical Information**

All product dimensions are nominal.

Drain included: No