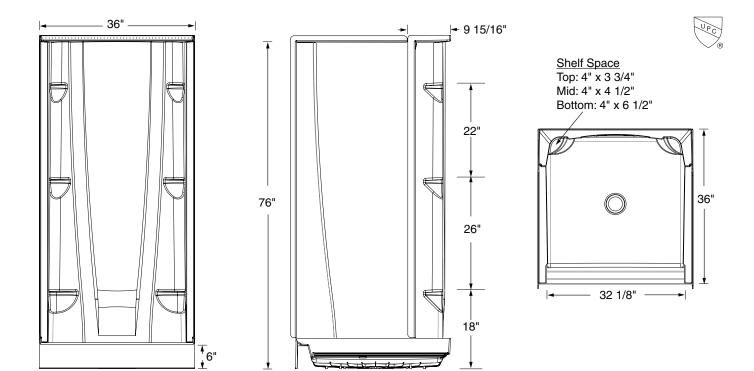

# 3636CS

 $36 \times 36 \times 76$  inches

FEATURES Ibs Dimensional Tolerance ± %". Dimensions needed for site preparation should be measured from the unit. Aquatic assumes no responsibility for preparatory work.

#### DIMENSIONS

| Specifications                  | inches                  |  |  |
|---------------------------------|-------------------------|--|--|
| Width: Overall / Net            | 36                      |  |  |
| Depth: Overall / Net            | 37 1/8 / 36             |  |  |
| Height: Overall / Net           | 77 3/ <sub>8</sub> / 76 |  |  |
| Enclosure Opening               | 32 ¼                    |  |  |
| Skirt Height                    | 6                       |  |  |
| Drain Rough-In (from Back Wall) | 17 ½                    |  |  |
| Drain Rough-In (from Side Wall) | 18                      |  |  |
| Drain: Diameter / Clearance     | 3 1/4 / 3/8             |  |  |