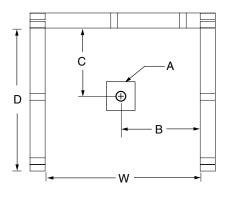

#### FRAMING DIMENSIONS inches

| Туре   | <b>D</b><br>Depth | <b>W</b><br>Width | <b>H</b><br>Height | А       | В  | С      |
|--------|-------------------|-------------------|--------------------|---------|----|--------|
| Alcove | 37 1⁄8            | 36                | -                  | Box Out | 18 | 17 1/2 |