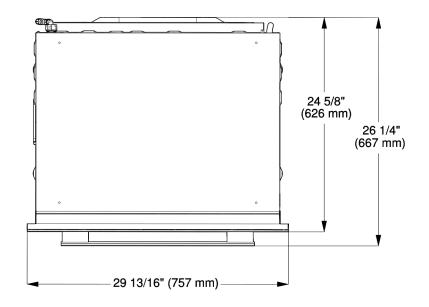

| Г                                                |                                                                                                                                                                                                                                                                                                                                                                                                                                                                                                                                      |
|--------------------------------------------------|--------------------------------------------------------------------------------------------------------------------------------------------------------------------------------------------------------------------------------------------------------------------------------------------------------------------------------------------------------------------------------------------------------------------------------------------------------------------------------------------------------------------------------------|
| SPECIFICATIONS                                   |                                                                                                                                                                                                                                                                                                                                                                                                                                                                                                                                      |
| H 6780 BP- Item 22678053USA                      |                                                                                                                                                                                                                                                                                                                                                                                                                                                                                                                                      |
| Overal Unit Width - Excluding Fascia Dimension   | 28 <sup>7</sup> / <sub>16</sub> " (722 mm)                                                                                                                                                                                                                                                                                                                                                                                                                                                                                           |
| Overall Unit Height - Excluding Fascia Dimension | 27³/₄" (705 mm)                                                                                                                                                                                                                                                                                                                                                                                                                                                                                                                      |
| Overall Unit Depth- Excluding Fascia Dimension   | 23 <sup>3</sup> / <sub>4</sub> " (603 mm)                                                                                                                                                                                                                                                                                                                                                                                                                                                                                            |
| Oven Door Clearance                              | 22" (558 mm)                                                                                                                                                                                                                                                                                                                                                                                                                                                                                                                         |
| Overall Fascia Dimensions                        | 29 <sup>13</sup> / <sub>16</sub> " (757 mm) W x 28 <sup>5</sup> / <sub>8</sub> " (727 mm) H x <sup>7</sup> / <sub>8</sub> " (23mm) D                                                                                                                                                                                                                                                                                                                                                                                                 |
| Built-In                                         |                                                                                                                                                                                                                                                                                                                                                                                                                                                                                                                                      |
| Minimum Cabinet Opening Width                    | 281/2" (724 mm)                                                                                                                                                                                                                                                                                                                                                                                                                                                                                                                      |
| Minimum Cabinet Opening Depth                    | 24" (610 mm)                                                                                                                                                                                                                                                                                                                                                                                                                                                                                                                         |
| Minimum Cabinet Opening Height                   | 28 <sup>1</sup> /4" (718 mm)                                                                                                                                                                                                                                                                                                                                                                                                                                                                                                         |
| Minimum Base Support                             | 250 lbs (113 kg)                                                                                                                                                                                                                                                                                                                                                                                                                                                                                                                     |
| Additional Cut-outs Required                     | Cut-out 4" x 28" (100 cm x 720 cm) in the bottom of the cabinet for power cord and ventilation                                                                                                                                                                                                                                                                                                                                                                                                                                       |
| Plumbing                                         |                                                                                                                                                                                                                                                                                                                                                                                                                                                                                                                                      |
| Water Supply Requirements                        | Connect to a cold water supply with a inline<br>water filter only. Must be connected to a shut-off<br>valve. The water shut-off valve must be acces-<br>sible after installation. The water pressure must<br>be between 14.5 psi (1 bar) and may not exceed<br>145 psi (10 bar). If the pressure is higher than<br>145 psi (10 bar), a pressure reducing valve must<br>be installed. The supplied hose has a length of<br>4'11" (1.5 m). The hose must not be shortened.<br>The entire hose length must not exceed 24'7"<br>(7.5 m). |
| Plumbed Hose Connection                          | Supplied hose: flexible braided 4'11"<br>(1.5 m) with 3/8" Compression fitting for<br>connection to a shut off valve.                                                                                                                                                                                                                                                                                                                                                                                                                |
| Electrical                                       |                                                                                                                                                                                                                                                                                                                                                                                                                                                                                                                                      |
| Electrical Requirements                          | 120/240V, 60Hz, 30A<br>120/208V, 60Hz, 30A                                                                                                                                                                                                                                                                                                                                                                                                                                                                                           |
| Power Cord                                       | NEMA 14-30 plug, 6 ft (1.8 m)                                                                                                                                                                                                                                                                                                                                                                                                                                                                                                        |
| Shipping                                         |                                                                                                                                                                                                                                                                                                                                                                                                                                                                                                                                      |
| Shipping Weight                                  | 216 lbs (98 kg)                                                                                                                                                                                                                                                                                                                                                                                                                                                                                                                      |
| Shipping Dimensions                              | 32 <sup>11</sup> / <sub>16</sub> " W x 35 <sup>1</sup> / <sub>16</sub> " H x 30 <sup>5</sup> / <sub>16</sub> " L                                                                                                                                                                                                                                                                                                                                                                                                                     |
| Support                                          |                                                                                                                                                                                                                                                                                                                                                                                                                                                                                                                                      |
| Call Miele                                       | (800) 999-1360                                                                                                                                                                                                                                                                                                                                                                                                                                                                                                                       |
| Miele Website                                    | ூwww.mieleusa.com                                                                                                                                                                                                                                                                                                                                                                                                                                                                                                                    |
| 20/20 Link                                       | <sup>小</sup> 行2020technologies.com                                                                                                                                                                                                                                                                                                                                                                                                                                                                                                   |

#### **PRODUCT VIEWS**

Top View

Side View

\* Oven with glass front \*\* Oven with metal front