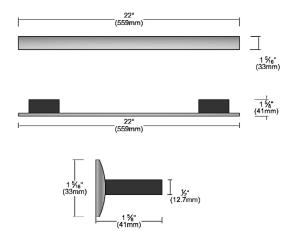

## HANDLE DETAILS

All Miele Signature And PureLine Handle Dimensions

Please note hinges may require adjusting or replacing when changing from a ContourLine Handle to a Pureline or Miele Signature handle.