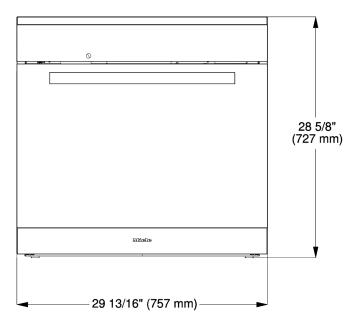

| Г                                                |                                                                                                                                                                                                                                                                                                                                                                                                                                                                                                                                      |
|--------------------------------------------------|--------------------------------------------------------------------------------------------------------------------------------------------------------------------------------------------------------------------------------------------------------------------------------------------------------------------------------------------------------------------------------------------------------------------------------------------------------------------------------------------------------------------------------------|
| SPECIFICATIONS                                   |                                                                                                                                                                                                                                                                                                                                                                                                                                                                                                                                      |
| H 6780 BP- Item 22678053USA                      |                                                                                                                                                                                                                                                                                                                                                                                                                                                                                                                                      |
| Overal Unit Width - Excluding Fascia Dimension   | 28 <sup>7</sup> / <sub>16</sub> " (722 mm)                                                                                                                                                                                                                                                                                                                                                                                                                                                                                           |
| Overall Unit Height - Excluding Fascia Dimension | 27³/₄" (705 mm)                                                                                                                                                                                                                                                                                                                                                                                                                                                                                                                      |
| Overall Unit Depth- Excluding Fascia Dimension   | 23 <sup>3</sup> / <sub>4</sub> " (603 mm)                                                                                                                                                                                                                                                                                                                                                                                                                                                                                            |
| Oven Door Clearance                              | 22" (558 mm)                                                                                                                                                                                                                                                                                                                                                                                                                                                                                                                         |
| Overall Fascia Dimensions                        | 29 <sup>13</sup> / <sub>16</sub> " (757 mm) W x 28 <sup>5</sup> / <sub>8</sub> " (727 mm) H x <sup>7</sup> / <sub>8</sub> " (23mm) D                                                                                                                                                                                                                                                                                                                                                                                                 |
| Built-In                                         |                                                                                                                                                                                                                                                                                                                                                                                                                                                                                                                                      |
| Minimum Cabinet Opening Width                    | 281/2" (724 mm)                                                                                                                                                                                                                                                                                                                                                                                                                                                                                                                      |
| Minimum Cabinet Opening Depth                    | 24" (610 mm)                                                                                                                                                                                                                                                                                                                                                                                                                                                                                                                         |
| Minimum Cabinet Opening Height                   | 28 <sup>1</sup> /4" (718 mm)                                                                                                                                                                                                                                                                                                                                                                                                                                                                                                         |
| Minimum Base Support                             | 250 lbs (113 kg)                                                                                                                                                                                                                                                                                                                                                                                                                                                                                                                     |
| Additional Cut-outs Required                     | Cut-out 4" x 28" (100 cm x 720 cm) in the bottom of the cabinet for power cord and ventilation                                                                                                                                                                                                                                                                                                                                                                                                                                       |
| Plumbing                                         |                                                                                                                                                                                                                                                                                                                                                                                                                                                                                                                                      |
| Water Supply Requirements                        | Connect to a cold water supply with a inline<br>water filter only. Must be connected to a shut-off<br>valve. The water shut-off valve must be acces-<br>sible after installation. The water pressure must<br>be between 14.5 psi (1 bar) and may not exceed<br>145 psi (10 bar). If the pressure is higher than<br>145 psi (10 bar), a pressure reducing valve must<br>be installed. The supplied hose has a length of<br>4'11" (1.5 m). The hose must not be shortened.<br>The entire hose length must not exceed 24'7"<br>(7.5 m). |
| Plumbed Hose Connection                          | Supplied hose: flexible braided 4'11"<br>(1.5 m) with 3/8" Compression fitting for<br>connection to a shut off valve.                                                                                                                                                                                                                                                                                                                                                                                                                |
| Electrical                                       |                                                                                                                                                                                                                                                                                                                                                                                                                                                                                                                                      |
| Electrical Requirements                          | 120/240V, 60Hz, 30A<br>120/208V, 60Hz, 30A                                                                                                                                                                                                                                                                                                                                                                                                                                                                                           |
| Power Cord                                       | NEMA 14-30 plug, 6 ft (1.8 m)                                                                                                                                                                                                                                                                                                                                                                                                                                                                                                        |
| Shipping                                         |                                                                                                                                                                                                                                                                                                                                                                                                                                                                                                                                      |
| Shipping Weight                                  | 216 lbs (98 kg)                                                                                                                                                                                                                                                                                                                                                                                                                                                                                                                      |
| Shipping Dimensions                              | 32 <sup>11</sup> / <sub>16</sub> " W x 35 <sup>1</sup> / <sub>16</sub> " H x 30 <sup>5</sup> / <sub>16</sub> " L                                                                                                                                                                                                                                                                                                                                                                                                                     |
| Support                                          |                                                                                                                                                                                                                                                                                                                                                                                                                                                                                                                                      |
| Call Miele                                       | (800) 999-1360                                                                                                                                                                                                                                                                                                                                                                                                                                                                                                                       |
| Miele Website                                    | ூwww.mieleusa.com                                                                                                                                                                                                                                                                                                                                                                                                                                                                                                                    |
| 20/20 Link                                       | <sup>小</sup> 行2020technologies.com                                                                                                                                                                                                                                                                                                                                                                                                                                                                                                   |

## **PRODUCT VIEWS**

Isometric View

Front View