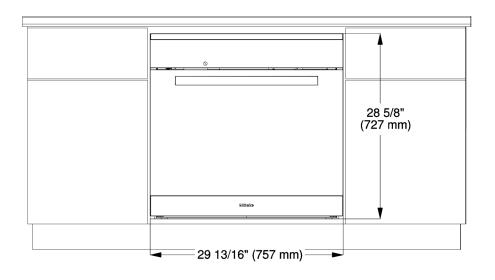

|



## **PRODUCT VIEWS**

Isometric View



Front View





#### **PRODUCT VIEWS**

Top View









Side View



\* Oven with glass front \*\* Oven with metal front



## ContourLine 30" Convection Oven H 6780 BP





- Cut-out (4" x 28" / 100 mm x 720 mm) in the bottom of the cabinet for power A cord and ventilation
- В Power cord with plug

## INSTALLATION SPECIFICATIONS

Undercounter Installation



- Cut-out (4" x 28" / 100 mm x 720 mm) in the bottom of the cabinet for power  $(\mathbf{A})$ cord and ventilation
- \*\* Oven with metal front

Power cord with plug В

\*\* Oven with metal front



Undercounter Installation Front view





## HANDLE DETAILS

All Miele Signature And PureLine Handle Dimensions



Please note hinges may require adjusting or replacing when changing from a ContourLine Handle to a Pureline or Miele Signature handle.



Please note hinges may require adjusting or replacing when changing from a Pureline or Miele Signature handle to a ContourLine Handle.