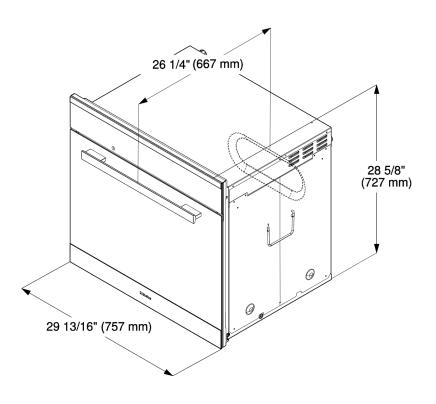

| Г                                                |                                                                                                                                                                                                                                                                                                                                                                                                                                                                                                                                      |
|--------------------------------------------------|--------------------------------------------------------------------------------------------------------------------------------------------------------------------------------------------------------------------------------------------------------------------------------------------------------------------------------------------------------------------------------------------------------------------------------------------------------------------------------------------------------------------------------------|
| SPECIFICATIONS                                   |                                                                                                                                                                                                                                                                                                                                                                                                                                                                                                                                      |
| H 6780 BP- Item 22678053USA                      |                                                                                                                                                                                                                                                                                                                                                                                                                                                                                                                                      |
| Overal Unit Width - Excluding Fascia Dimension   | 28 <sup>7</sup> / <sub>16</sub> " (722 mm)                                                                                                                                                                                                                                                                                                                                                                                                                                                                                           |
| Overall Unit Height - Excluding Fascia Dimension | 27³/₄" (705 mm)                                                                                                                                                                                                                                                                                                                                                                                                                                                                                                                      |
| Overall Unit Depth- Excluding Fascia Dimension   | 23 <sup>3</sup> / <sub>4</sub> " (603 mm)                                                                                                                                                                                                                                                                                                                                                                                                                                                                                            |
| Oven Door Clearance                              | 22" (558 mm)                                                                                                                                                                                                                                                                                                                                                                                                                                                                                                                         |
| Overall Fascia Dimensions                        | 29 <sup>13</sup> / <sub>16</sub> " (757 mm) W x 28 <sup>5</sup> / <sub>8</sub> " (727 mm) H x <sup>7</sup> / <sub>8</sub> " (23mm) D                                                                                                                                                                                                                                                                                                                                                                                                 |
| Built-In                                         |                                                                                                                                                                                                                                                                                                                                                                                                                                                                                                                                      |
| Minimum Cabinet Opening Width                    | 281/2" (724 mm)                                                                                                                                                                                                                                                                                                                                                                                                                                                                                                                      |
| Minimum Cabinet Opening Depth                    | 24" (610 mm)                                                                                                                                                                                                                                                                                                                                                                                                                                                                                                                         |
| Minimum Cabinet Opening Height                   | 28 <sup>1</sup> /4" (718 mm)                                                                                                                                                                                                                                                                                                                                                                                                                                                                                                         |
| Minimum Base Support                             | 250 lbs (113 kg)                                                                                                                                                                                                                                                                                                                                                                                                                                                                                                                     |
| Additional Cut-outs Required                     | Cut-out 4" x 28" (100 cm x 720 cm) in the bottom of the cabinet for power cord and ventilation                                                                                                                                                                                                                                                                                                                                                                                                                                       |
| Plumbing                                         |                                                                                                                                                                                                                                                                                                                                                                                                                                                                                                                                      |
| Water Supply Requirements                        | Connect to a cold water supply with a inline<br>water filter only. Must be connected to a shut-off<br>valve. The water shut-off valve must be acces-<br>sible after installation. The water pressure must<br>be between 14.5 psi (1 bar) and may not exceed<br>145 psi (10 bar). If the pressure is higher than<br>145 psi (10 bar), a pressure reducing valve must<br>be installed. The supplied hose has a length of<br>4'11" (1.5 m). The hose must not be shortened.<br>The entire hose length must not exceed 24'7"<br>(7.5 m). |
| Plumbed Hose Connection                          | Supplied hose: flexible braided 4'11"<br>(1.5 m) with 3/8" Compression fitting for<br>connection to a shut off valve.                                                                                                                                                                                                                                                                                                                                                                                                                |
| Electrical                                       |                                                                                                                                                                                                                                                                                                                                                                                                                                                                                                                                      |
| Electrical Requirements                          | 120/240V, 60Hz, 30A<br>120/208V, 60Hz, 30A                                                                                                                                                                                                                                                                                                                                                                                                                                                                                           |
| Power Cord                                       | NEMA 14-30 plug, 6 ft (1.8 m)                                                                                                                                                                                                                                                                                                                                                                                                                                                                                                        |
| Shipping                                         |                                                                                                                                                                                                                                                                                                                                                                                                                                                                                                                                      |
| Shipping Weight                                  | 216 lbs (98 kg)                                                                                                                                                                                                                                                                                                                                                                                                                                                                                                                      |
| Shipping Dimensions                              | 32 <sup>11</sup> / <sub>16</sub> " W x 35 <sup>1</sup> / <sub>16</sub> " H x 30 <sup>5</sup> / <sub>16</sub> " L                                                                                                                                                                                                                                                                                                                                                                                                                     |
| Support                                          |                                                                                                                                                                                                                                                                                                                                                                                                                                                                                                                                      |
| Call Miele                                       | (800) 999-1360                                                                                                                                                                                                                                                                                                                                                                                                                                                                                                                       |
| Miele Website                                    | ூwww.mieleusa.com                                                                                                                                                                                                                                                                                                                                                                                                                                                                                                                    |
| 20/20 Link                                       | <sup>小</sup> 行2020technologies.com                                                                                                                                                                                                                                                                                                                                                                                                                                                                                                   |

## **PRODUCT VIEWS**

Isometric View

Front View