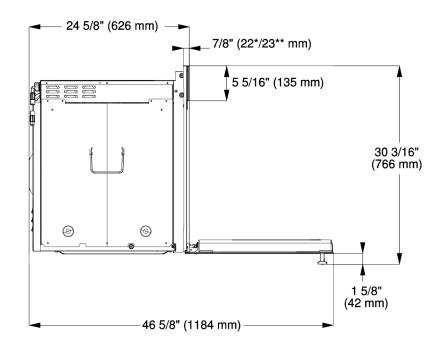

| Г                                                |                                                                                                                                                                                                                                                                                                                                                                                                                                                                                                                                      |
|--------------------------------------------------|--------------------------------------------------------------------------------------------------------------------------------------------------------------------------------------------------------------------------------------------------------------------------------------------------------------------------------------------------------------------------------------------------------------------------------------------------------------------------------------------------------------------------------------|
| SPECIFICATIONS                                   |                                                                                                                                                                                                                                                                                                                                                                                                                                                                                                                                      |
| H 6780 BP- Item 22678053USA                      |                                                                                                                                                                                                                                                                                                                                                                                                                                                                                                                                      |
| Overal Unit Width - Excluding Fascia Dimension   | 28 <sup>7</sup> / <sub>16</sub> " (722 mm)                                                                                                                                                                                                                                                                                                                                                                                                                                                                                           |
| Overall Unit Height - Excluding Fascia Dimension | 27³/₄" (705 mm)                                                                                                                                                                                                                                                                                                                                                                                                                                                                                                                      |
| Overall Unit Depth- Excluding Fascia Dimension   | 23 <sup>3</sup> / <sub>4</sub> " (603 mm)                                                                                                                                                                                                                                                                                                                                                                                                                                                                                            |
| Oven Door Clearance                              | 22" (558 mm)                                                                                                                                                                                                                                                                                                                                                                                                                                                                                                                         |
| Overall Fascia Dimensions                        | 29 <sup>13</sup> / <sub>16</sub> " (757 mm) W x 28 <sup>5</sup> / <sub>8</sub> " (727 mm) H x <sup>7</sup> / <sub>8</sub> " (23mm) D                                                                                                                                                                                                                                                                                                                                                                                                 |
| Built-In                                         |                                                                                                                                                                                                                                                                                                                                                                                                                                                                                                                                      |
| Minimum Cabinet Opening Width                    | 281/2" (724 mm)                                                                                                                                                                                                                                                                                                                                                                                                                                                                                                                      |
| Minimum Cabinet Opening Depth                    | 24" (610 mm)                                                                                                                                                                                                                                                                                                                                                                                                                                                                                                                         |
| Minimum Cabinet Opening Height                   | 28 <sup>1</sup> /4" (718 mm)                                                                                                                                                                                                                                                                                                                                                                                                                                                                                                         |
| Minimum Base Support                             | 250 lbs (113 kg)                                                                                                                                                                                                                                                                                                                                                                                                                                                                                                                     |
| Additional Cut-outs Required                     | Cut-out 4" x 28" (100 cm x 720 cm) in the bottom of the cabinet for power cord and ventilation                                                                                                                                                                                                                                                                                                                                                                                                                                       |
| Plumbing                                         |                                                                                                                                                                                                                                                                                                                                                                                                                                                                                                                                      |
| Water Supply Requirements                        | Connect to a cold water supply with a inline<br>water filter only. Must be connected to a shut-off<br>valve. The water shut-off valve must be acces-<br>sible after installation. The water pressure must<br>be between 14.5 psi (1 bar) and may not exceed<br>145 psi (10 bar). If the pressure is higher than<br>145 psi (10 bar), a pressure reducing valve must<br>be installed. The supplied hose has a length of<br>4'11" (1.5 m). The hose must not be shortened.<br>The entire hose length must not exceed 24'7"<br>(7.5 m). |
| Plumbed Hose Connection                          | Supplied hose: flexible braided 4'11"<br>(1.5 m) with 3/8" Compression fitting for<br>connection to a shut off valve.                                                                                                                                                                                                                                                                                                                                                                                                                |
| Electrical                                       |                                                                                                                                                                                                                                                                                                                                                                                                                                                                                                                                      |
| Electrical Requirements                          | 120/240V, 60Hz, 30A<br>120/208V, 60Hz, 30A                                                                                                                                                                                                                                                                                                                                                                                                                                                                                           |
| Power Cord                                       | NEMA 14-30 plug, 6 ft (1.8 m)                                                                                                                                                                                                                                                                                                                                                                                                                                                                                                        |
| Shipping                                         |                                                                                                                                                                                                                                                                                                                                                                                                                                                                                                                                      |
| Shipping Weight                                  | 216 lbs (98 kg)                                                                                                                                                                                                                                                                                                                                                                                                                                                                                                                      |
| Shipping Dimensions                              | 32 <sup>11</sup> / <sub>16</sub> " W x 35 <sup>1</sup> / <sub>16</sub> " H x 30 <sup>5</sup> / <sub>16</sub> " L                                                                                                                                                                                                                                                                                                                                                                                                                     |
| Support                                          |                                                                                                                                                                                                                                                                                                                                                                                                                                                                                                                                      |
| Call Miele                                       | (800) 999-1360                                                                                                                                                                                                                                                                                                                                                                                                                                                                                                                       |
| Miele Website                                    | ூwww.mieleusa.com                                                                                                                                                                                                                                                                                                                                                                                                                                                                                                                    |
| 20/20 Link                                       | <sup>小</sup> 行2020technologies.com                                                                                                                                                                                                                                                                                                                                                                                                                                                                                                   |

#### **PRODUCT VIEWS**

Top View

Side View

\* Oven with glass front \*\* Oven with metal front

\*\* Oven with metal front

Undercounter Installation Front view