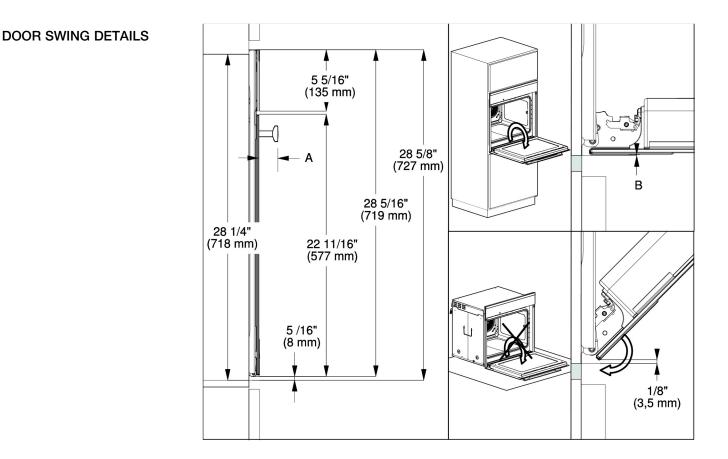

## ContourLine 30" Convection Oven H 6780 BP

- Cut-out (4" x 28" / 100 mm x 720 mm) in the bottom of the cabinet for power A cord and ventilation
- В Power cord with plug