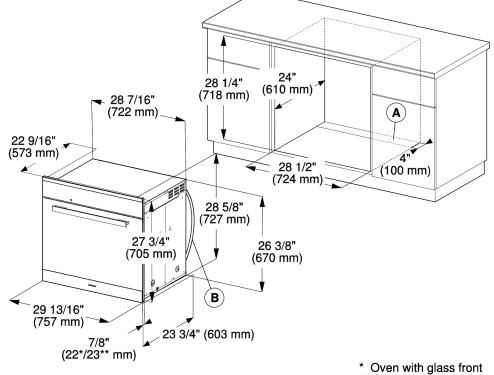

## INSTALLATION SPECIFICATIONS

Undercounter Installation

- Cut-out (4" x 28" / 100 mm x 720 mm) in the bottom of the cabinet for power  $(\mathbf{A})$ cord and ventilation
- \*\* Oven with metal front

Power cord with plug В

## ContourLine 30" Convection Oven H 6780 BP

- Cut-out (4" x 28" / 100 mm x 720 mm) in the bottom of the cabinet for power A cord and ventilation
- В Power cord with plug