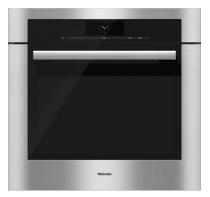

# ContourLine 30" Convection Oven

H 6780 BP

## ContourLine 30" Convection Oven H 6780 BP

### H 6780 BP Features:

- M Touch controls are both easy-tooperate and navigate. An intuitive swipe of the screen will quickly lead you to your desired selection
- Self Clean Oven
- 19 Operating Modes including Moisture Plus (plumbed only) increases the humidity in the oven optimizing the cooking of a variety of foods
- MasterChef Plus fully functional automatic programs to create 15 different types of bread at home
- MasterChef menu offers over 100 food types to cook to perfection
- Wireless Roast Probe for safe. easy handling and perfect roasting results
- Favorites up to 20 recipes
- Sabbath Program
- NEW: CleanGlass Door for easier cleaning and superior design
- TwinPower Fans provide optimum and even distribution of hot air
- Soft Open and Soft Close for an easier handling
- ComfortSwivel Handle