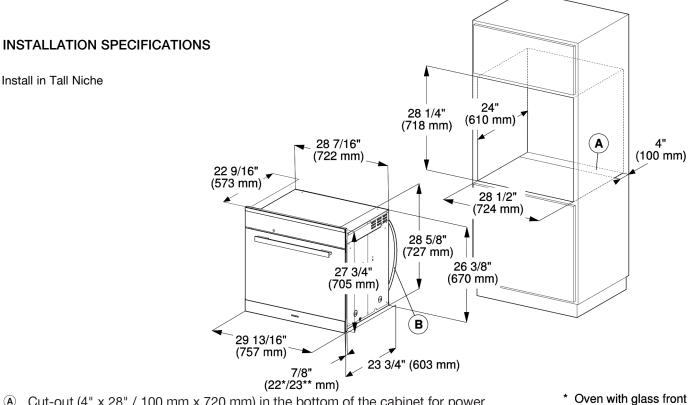

## ContourLine 30" Convection Oven H 6780 BP

- Cut-out (4" x 28" / 100 mm x 720 mm) in the bottom of the cabinet for power A cord and ventilation
- В Power cord with plug