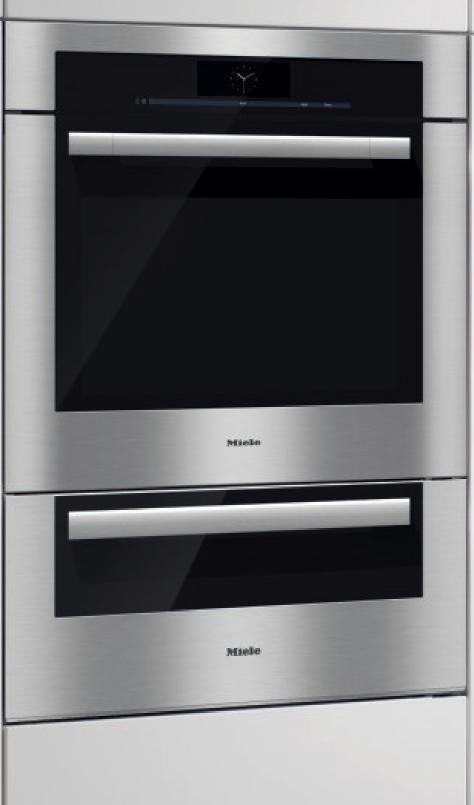

# ContourLine 30" Convection Oven

H 6780 BP

## ContourLine 30" Convection Oven H 6780 BP

### H 6780 BP Features:

- M Touch controls are both easy-tooperate and navigate. An intuitive swipe of the screen will quickly lead you to your desired selection
- Self Clean Oven
- 19 Operating Modes including Moisture Plus (plumbed only) increases the humidity in the oven optimizing the cooking of a variety of foods
- MasterChef Plus fully functional automatic programs to create 15 different types of bread at home
- MasterChef menu offers over 100 food types to cook to perfection
- Wireless Roast Probe for safe. easy handling and perfect roasting results
- Favorites up to 20 recipes
- Sabbath Program
- NEW: CleanGlass Door for easier cleaning and superior design
- TwinPower Fans provide optimum and even distribution of hot air
- Soft Open and Soft Close for an easier handling
- ComfortSwivel Handle