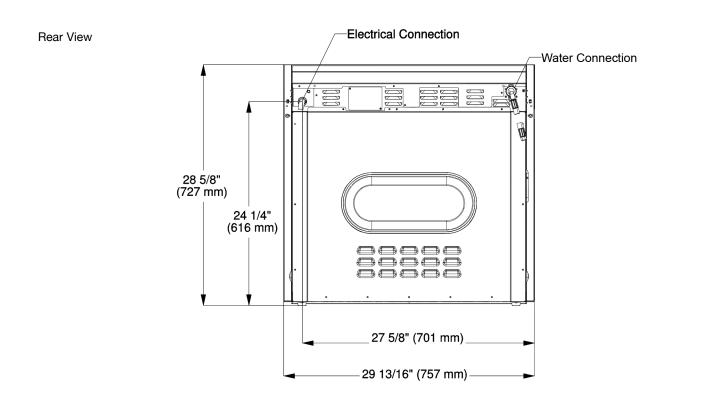

| Г                                                |                                                                                                                                                                                                                                                                                                                                                                                                                                                                                                                                      |
|--------------------------------------------------|--------------------------------------------------------------------------------------------------------------------------------------------------------------------------------------------------------------------------------------------------------------------------------------------------------------------------------------------------------------------------------------------------------------------------------------------------------------------------------------------------------------------------------------|
| SPECIFICATIONS                                   |                                                                                                                                                                                                                                                                                                                                                                                                                                                                                                                                      |
| H 6780 BP- Item 22678053USA                      |                                                                                                                                                                                                                                                                                                                                                                                                                                                                                                                                      |
| Overal Unit Width - Excluding Fascia Dimension   | 28 <sup>7</sup> / <sub>16</sub> " (722 mm)                                                                                                                                                                                                                                                                                                                                                                                                                                                                                           |
| Overall Unit Height - Excluding Fascia Dimension | 27³/₄" (705 mm)                                                                                                                                                                                                                                                                                                                                                                                                                                                                                                                      |
| Overall Unit Depth- Excluding Fascia Dimension   | 23 <sup>3</sup> / <sub>4</sub> " (603 mm)                                                                                                                                                                                                                                                                                                                                                                                                                                                                                            |
| Oven Door Clearance                              | 22" (558 mm)                                                                                                                                                                                                                                                                                                                                                                                                                                                                                                                         |
| Overall Fascia Dimensions                        | 29 <sup>13</sup> / <sub>16</sub> " (757 mm) W x 28 <sup>5</sup> / <sub>8</sub> " (727 mm) H x <sup>7</sup> / <sub>8</sub> " (23mm) D                                                                                                                                                                                                                                                                                                                                                                                                 |
| Built-In                                         |                                                                                                                                                                                                                                                                                                                                                                                                                                                                                                                                      |
| Minimum Cabinet Opening Width                    | 281/2" (724 mm)                                                                                                                                                                                                                                                                                                                                                                                                                                                                                                                      |
| Minimum Cabinet Opening Depth                    | 24" (610 mm)                                                                                                                                                                                                                                                                                                                                                                                                                                                                                                                         |
| Minimum Cabinet Opening Height                   | 28 <sup>1</sup> /4" (718 mm)                                                                                                                                                                                                                                                                                                                                                                                                                                                                                                         |
| Minimum Base Support                             | 250 lbs (113 kg)                                                                                                                                                                                                                                                                                                                                                                                                                                                                                                                     |
| Additional Cut-outs Required                     | Cut-out 4" x 28" (100 cm x 720 cm) in the bottom of the cabinet for power cord and ventilation                                                                                                                                                                                                                                                                                                                                                                                                                                       |
| Plumbing                                         |                                                                                                                                                                                                                                                                                                                                                                                                                                                                                                                                      |
| Water Supply Requirements                        | Connect to a cold water supply with a inline<br>water filter only. Must be connected to a shut-off<br>valve. The water shut-off valve must be acces-<br>sible after installation. The water pressure must<br>be between 14.5 psi (1 bar) and may not exceed<br>145 psi (10 bar). If the pressure is higher than<br>145 psi (10 bar), a pressure reducing valve must<br>be installed. The supplied hose has a length of<br>4'11" (1.5 m). The hose must not be shortened.<br>The entire hose length must not exceed 24'7"<br>(7.5 m). |
| Plumbed Hose Connection                          | Supplied hose: flexible braided 4'11"<br>(1.5 m) with 3/8" Compression fitting for<br>connection to a shut off valve.                                                                                                                                                                                                                                                                                                                                                                                                                |
| Electrical                                       |                                                                                                                                                                                                                                                                                                                                                                                                                                                                                                                                      |
| Electrical Requirements                          | 120/240V, 60Hz, 30A<br>120/208V, 60Hz, 30A                                                                                                                                                                                                                                                                                                                                                                                                                                                                                           |
| Power Cord                                       | NEMA 14-30 plug, 6 ft (1.8 m)                                                                                                                                                                                                                                                                                                                                                                                                                                                                                                        |
| Shipping                                         |                                                                                                                                                                                                                                                                                                                                                                                                                                                                                                                                      |
| Shipping Weight                                  | 216 lbs (98 kg)                                                                                                                                                                                                                                                                                                                                                                                                                                                                                                                      |
| Shipping Dimensions                              | 32 <sup>11</sup> / <sub>16</sub> " W x 35 <sup>1</sup> / <sub>16</sub> " H x 30 <sup>5</sup> / <sub>16</sub> " L                                                                                                                                                                                                                                                                                                                                                                                                                     |
| Support                                          |                                                                                                                                                                                                                                                                                                                                                                                                                                                                                                                                      |
| Call Miele                                       | (800) 999-1360                                                                                                                                                                                                                                                                                                                                                                                                                                                                                                                       |
| Miele Website                                    | ூwww.mieleusa.com                                                                                                                                                                                                                                                                                                                                                                                                                                                                                                                    |
| 20/20 Link                                       | <sup>小</sup> 行2020technologies.com                                                                                                                                                                                                                                                                                                                                                                                                                                                                                                   |

## ContourLine 30" Convection Oven H 6780 BP

- Cut-out (4" x 28" / 100 mm x 720 mm) in the bottom of the cabinet for power A cord and ventilation
- В Power cord with plug

## INSTALLATION SPECIFICATIONS

Undercounter Installation

- Cut-out (4" x 28" / 100 mm x 720 mm) in the bottom of the cabinet for power  $(\mathbf{A})$ cord and ventilation
- \*\* Oven with metal front

Power cord with plug В