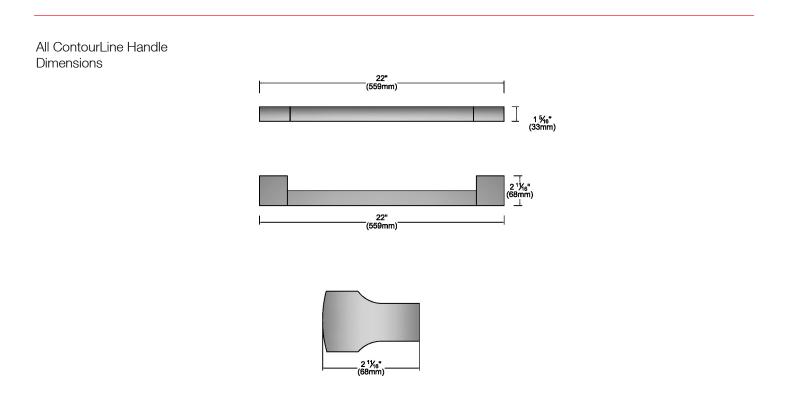

Please note hinges may require adjusting or replacing when changing from a Pureline or Miele Signature handle to a ContourLine Handle.