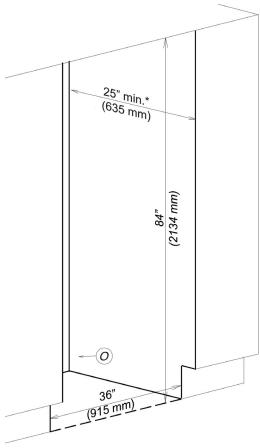

| SPECIFICATIONS                              |                                                                                                                                                                                                                                                                                                                                                                                                 |
|---------------------------------------------|-------------------------------------------------------------------------------------------------------------------------------------------------------------------------------------------------------------------------------------------------------------------------------------------------------------------------------------------------------------------------------------------------|
| F 1903 Vi — Item 37190301USA - Right Hinged |                                                                                                                                                                                                                                                                                                                                                                                                 |
| F 1913 Vi — Item 37191301USA - Left Hinged  |                                                                                                                                                                                                                                                                                                                                                                                                 |
| Overall Unit Width                          | 35 <sup>3</sup> / <sub>4</sub> " (908 mm)                                                                                                                                                                                                                                                                                                                                                       |
| Overall Unit Height                         | 84" (2134 mm)                                                                                                                                                                                                                                                                                                                                                                                   |
| Overall Unit Depth                          | 24" (610 mm)                                                                                                                                                                                                                                                                                                                                                                                    |
| Niche                                       |                                                                                                                                                                                                                                                                                                                                                                                                 |
| Minimum Cabinet Opening Width               | 36" (915 mm)                                                                                                                                                                                                                                                                                                                                                                                    |
| Minimum Cabinet Opening Height              | 84" (2134 mm)                                                                                                                                                                                                                                                                                                                                                                                   |
| Minimum Cabinet Opening Depth               | 25" (635 mm)*                                                                                                                                                                                                                                                                                                                                                                                   |
| Interior Volume                             |                                                                                                                                                                                                                                                                                                                                                                                                 |
| Freezer Volume                              | 19.21 cu-ft (544 L)                                                                                                                                                                                                                                                                                                                                                                             |
| Plumbing                                    |                                                                                                                                                                                                                                                                                                                                                                                                 |
| Water Supply Requirements                   | Connect to a cold water supply only. Do not connect to a low-mineral or a reverse osmosis system. Must be connected to a shut-off valve. The water shut-off valve must be accessible after installation. The water pressure must be between 25 psi (1.7 bar) and may not exceed 80 psi (5.5 bar). If the pressure is higher than 80 psi (5.5 bar), a pressure reducing valve must be installed. |
| Water Connection Line                       | Standard 1/4" O.D flexible water line. The maximum outer diameter of the water pipe (without fittings): 3/8" (10 mm). Water line is not included.                                                                                                                                                                                                                                               |
| Electrical                                  |                                                                                                                                                                                                                                                                                                                                                                                                 |
| Electrical Requirements - Volts/Amps        | 110V / 120V, 60Hz, 15 Amps In the case of side-by-side installations, a separate outlet must be used for each appliance.                                                                                                                                                                                                                                                                        |
| Power Cord - Plug and length                | NEMA 5-15 plug, 5 ft (1.52 m)                                                                                                                                                                                                                                                                                                                                                                   |
| Custom Panel                                | Please refer to the manual for further details.                                                                                                                                                                                                                                                                                                                                                 |
| Maximum Panel Weight                        | 79 lbs (36 kg)                                                                                                                                                                                                                                                                                                                                                                                  |
| Maximum Panel Thickness                     | 1 <sup>1</sup> / <sub>2</sub> " (38 mm)                                                                                                                                                                                                                                                                                                                                                         |
| Minimum Panel Thickness                     | ³/ <sub>4</sub> " (19 mm)                                                                                                                                                                                                                                                                                                                                                                       |
| Shipping                                    |                                                                                                                                                                                                                                                                                                                                                                                                 |
| Shipping Weight                             | 511.6 lbs (232 kg)                                                                                                                                                                                                                                                                                                                                                                              |
| Shipping Dimensions                         | 39¹/₂" W x 89¹³/₁₀" H x 29¹/₄" D                                                                                                                                                                                                                                                                                                                                                                |
| Support                                     |                                                                                                                                                                                                                                                                                                                                                                                                 |
| Call Miele                                  | (800) 999-1360                                                                                                                                                                                                                                                                                                                                                                                  |
| Miele Website                               | √hwww.mieleusa.com                                                                                                                                                                                                                                                                                                                                                                              |
| 20/20 Link                                  | √62020technologies.com                                                                                                                                                                                                                                                                                                                                                                          |
| Please note the following:                  |                                                                                                                                                                                                                                                                                                                                                                                                 |