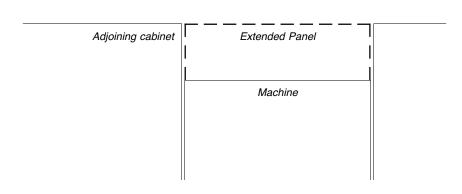

## **Panel Notes**

If the adjoining cabinets are taller than the height of machine (HOM) - the front panel may be extended accordingly. Simply maintain the toekick height and extend the panel the needed distance.