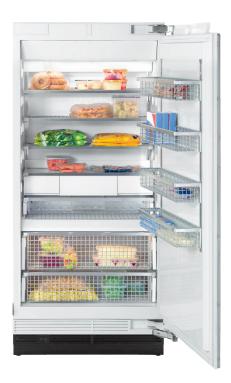

#### Features:

- MasterCool controls
- ClearView lighting system
- Drop and Lock Shelves
- SmartFresh storage drawers
- FullView storage drawers
- Ice maker
- RemoteVision capable
- Acoustic door and temperature alarm
- Optical door and temperature alarm
- Energy Star