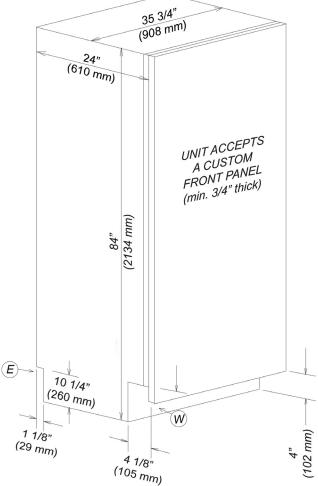

#### **CUSTOM PANEL INSTALLATIONS**

**These units do not come equipped with a front panel**. They are designed to accept a custom door panel supplied by the cabinet maker. Miele has a unique panel integration system which allows the panels to align with the surrounding cabinets.

Panel size is determined in the following manner:

 Width: 35 3/4" (908 mm) in all cases

Thickness: Minimum 3/4" (19 mm) outside frame

Height: Determined using the following calculation:

Panel Height = HOC - TKH

**HOC** = Total height of cabinet or side panel

**TKH** = Toe-kick height

Note: Finish back side of panels to insure appearance

Panel may extend above unit. This is **not** 

considered in height calculation

Maximum panel weight: 79 Pounds