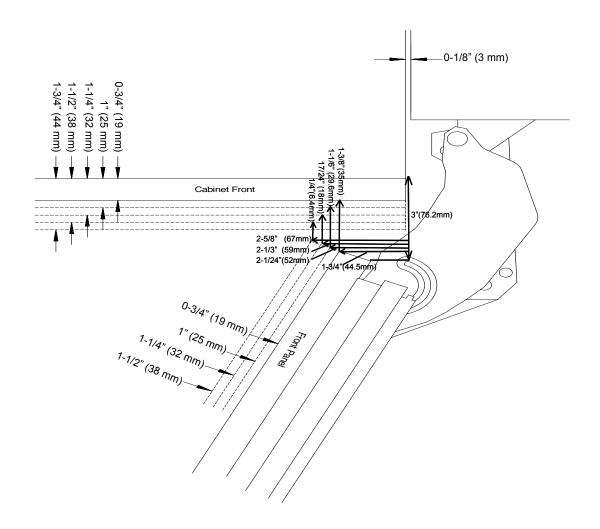

## DOOR PANEL DIMENSIONS KFP 3603

(Available as an accessory)

#### **CUSTOM PANEL INSTALLATIONS**

**These units do not come equipped with a front panel**. They are designed to accept a custom door panel supplied by the cabinet maker. Miele has a unique panel integration system which allows the panels to align with the surrounding cabinets.

Panel size is determined in the following manner:

 Width: 35 3/4" (908 mm) in all cases

Thickness: Minimum 3/4" (19 mm) outside frame

Height: Determined using the following calculation:

Panel Height = HOC - TKH

**HOC** = Total height of cabinet or side panel

**TKH** = Toe-kick height

Note: Finish back side of panels to insure appearance

Panel may extend above unit. This is **not** 

considered in height calculation

Maximum panel weight: 79 Pounds