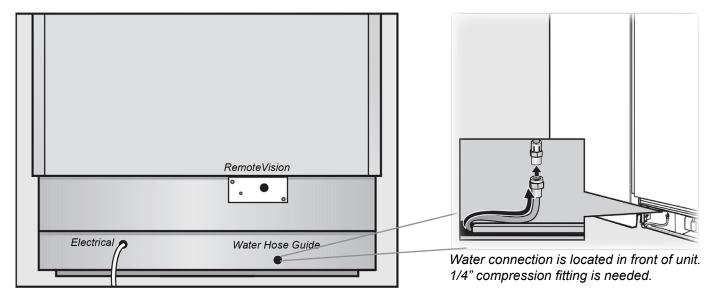

# POWER SUPPLY AND WATER CONNECTION BACK VIEW

Electrical - 5 foot (1.52 m) - 120 Volt - 15 Amp - NEMA 5-15 molded plug Water line - 1/4" flexible water line - not included