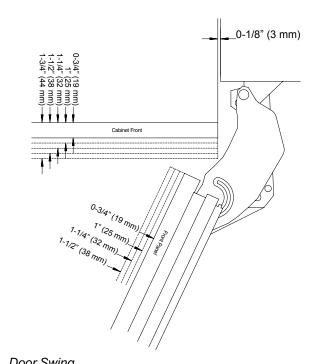

### HINGING DETAILS

### 90° Door

### Thickness options

### Door Swing

**NOTE**: Additional space needed depending on thickness of front panels and handle used