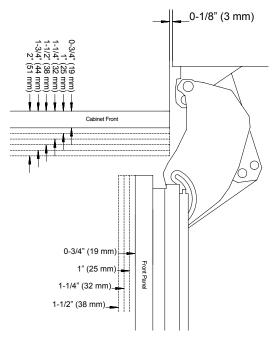

### Thickness options

### Door Swing

**NOTE**: Additional space needed depending on thickness of front panels and handle used

### Thickness options

Door Swing
11 3/4"
(298 mm)
Max

**NOTE**: Additional space needed depending on thickness of front panels and handle used