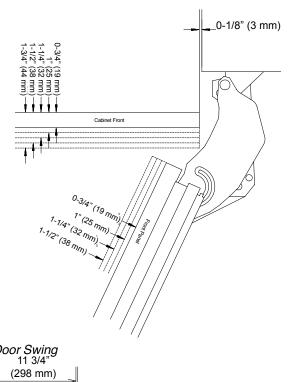

### HINGING DETAILS

### 115° Door

### Thickness options

**NOTE**: Additional space needed depending on the thickness of front panels and handle used.

Freezer units cannot be stop pinned at 90°

HINGING DETAILS 115<sup>0</sup> OPENING