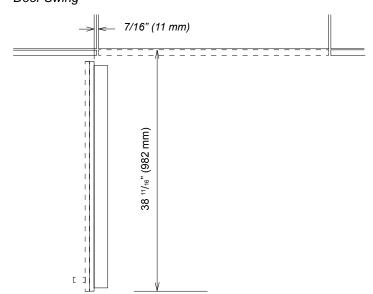

### HINGING DETAILS

### 90° Door

### Door Swing

**NOTE**: Additional space needed depending on thickness of front panels and handle used