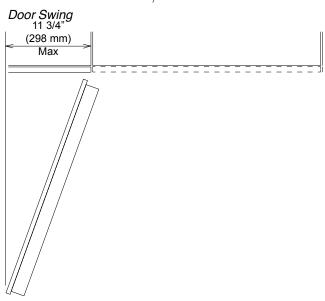

### Thickness options

Door Swing
11 3/4"
(298 mm)
Max

**NOTE**: Additional space needed depending on thickness of front panels and handle used

### HINGING DETAILS

### 115° Door