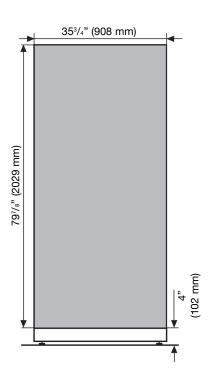

Panel size is determined in the following manner:

 Width: 35 3/4" (908 mm) in all cases

Thickness: Minimum 3/4" (19 mm) outside frame

Height: Determined using the following calculation:

Panel Height = HOC - TKH

**HOC** = Total height of cabinet or side panel

**TKH** = Toe-kick height

Note: Finish back side of panels to insure appearance

Panel may extend above unit. This is **not** 

considered in height calculation