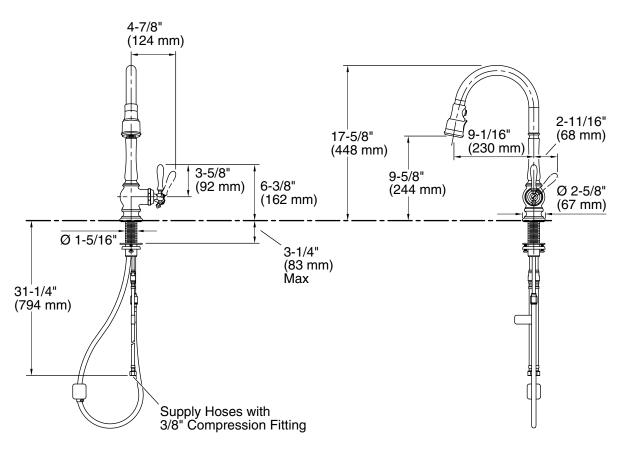

## **Technical Information**

All product dimensions are nominal.

### Spout:

Spout reach: 9-1/16" (231 mm)