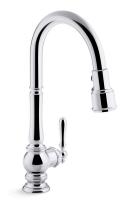

Artifacts® Pull-down kitchen sink faucet with three-function sprayhead K-99259

### Features

- Unique three-function pull-down sprayhead allows you to tackle kitchen tasks such as cleaning, rinsing, and filling with Sweep spray, BerrySoft spray and aerated stream
- KOHLER® ceramic disc valves exceed industry longevity standards for a lifetime of durable performance
- ProMotion® technology's light, quiet braided hose and swiveling ball joint make the pull-down sprayhead easier and more comfortable to use
- MasterClean<sup>™</sup> sprayface features an easy-to-clean surface that withstands mineral buildup
- High-arch 360° rotating swing spout offers vertical clearance for tall cookware and pitchers
- Single lever handle is simple to use and makes adjusting water temperature easy
- Temperature memory allows faucet to be turned on and off at the temperature set during prior usage
- 1.5 gpm (5.7 lpm) maximum flow rate at 60 psi (4.14 bar)
- DockNetik® secure docking system locks sprayhead into place when not in use

## Material

- Premium metal construction for durability and reliability
- KOHLER® finishes resist corrosion and tarnishing