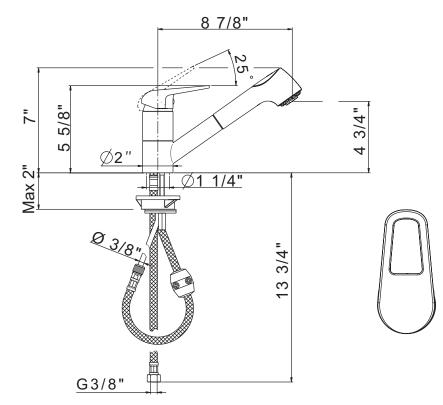

#### FEATURES

- Ergonomic and attractive metal loop handle
- 130° swivel spout
- · Ceramic disc cartridge
- Dissimilar ceramic discs for smooth operation and long life
- Hard water resistant soft touch elastomer spray face
- Dual spray modes on ABS pull-out handspray
- 1 1/4" hole cutout, 2" max. installation depth on deck, includes optional component for reinforcement of faucet mounting on thin stainless steel sinks
- Nylon hose for ease of use and quiet operation