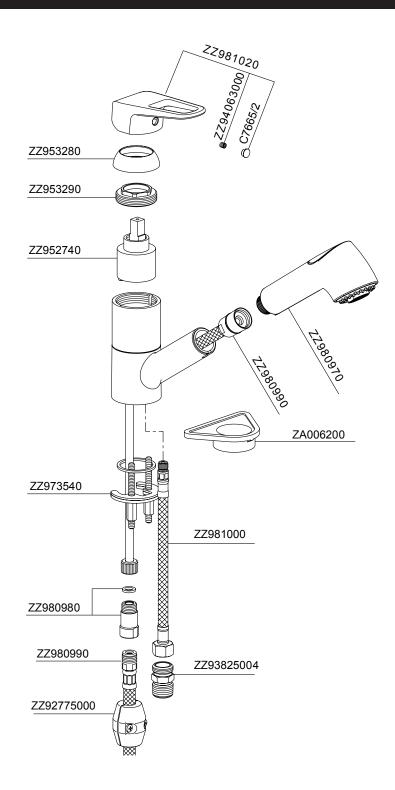

## www.rohlhome.com



## AQUARIVA PULL-OUT KITCHEN FAUCET

Pull-Out Kitchen

# PPC257U-2

#### FEATURES

- Ergonomic and attractive metal loop handle
- 130° swivel spout
- · Ceramic disc cartridge
- Dissimilar ceramic discs for smooth operation and long life
- Hard water resistant soft touch elastomer spray face
- Dual spray modes on ABS pull-out handspray
- 1 1/4" hole cutout, 2" max. installation depth on deck, includes optional component for reinforcement of faucet mounting on thin stainless steel sinks
- Nylon hose for ease of use and quiet operation

### **COLORS/FINISHES**

- Polished Chrome
- Satin Nickel

#### WARRANTY

Limited Lifetime





www.rohlhome.com

#### SPARE PARTS