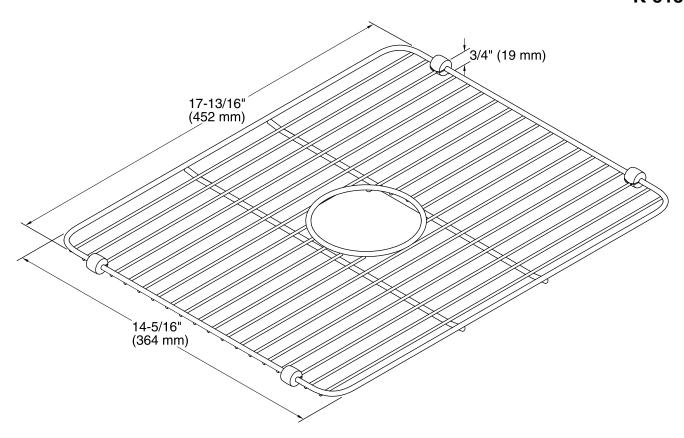

## Iron/Tones®

Stainless Steel Sink Rack K-5137

#### **Features**

- Fits in the large bowl of the K-6625 Iron/Tones Smart Divide® kitchen sink.
- Helps protect sink surface from daily wear.
- Innovative wheels around the perimeter provide a secure fit and reduce debris buildup.
- Dishwasher safe.

#### Material

Durable stainless steel construction.



## Codes/Standards

None Applicable

-

See website for detailed warranty information.

## **Available Color/Finishes**

Color tiles intended for reference only.

**Color Code Description** 

ST Stainless Steel





# Iron/Tones®

Stainless Steel Sink Rack K-5137



## **Technical Information**

All product dimensions are nominal.