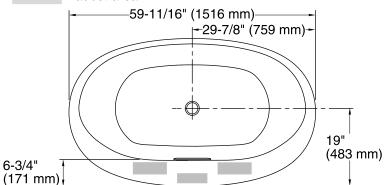

# **Underscore®**

5' Bath **K-5701** 

No change in measurements if connected with drain illustrated. (K-7272)

Faucet area.

Faucet Hole Locations (For KOHLER® Brand Only)

## **Technical Information**

All product dimensions are nominal. Installation: Freestanding

Drain location: Center

Basin area, bottom: 43" x 25-5/8" (1093 mm x 651 mm)
Basin area, top: 55-9/16" x 28-3/8" (1411 mm x 720 mm)

Weight: 81 lbs (36.7 kg)

Minimum floor load: 45.4 lbs/ft² (221.7 kg/m²)

Water depth: 16-5/16" (415 mm)

Water capacity: 72.017 gal (272.6 L)

Template: Footprint, 1265462, not required, not

included