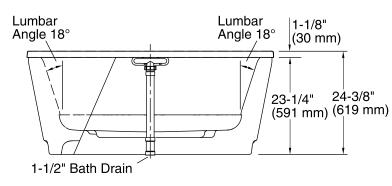

### **Features**

- Dual lumbar supports two-person bathing by offering comfort at both ends
- Center drain.
- Slotted overflow allows for deep soaking. Requires K-7271 or K-7272 Clearflo slotted overflow bath drain (sold separately).
- Wide ledge on one side is ideal for deck-mount faucet and/or handshower.

## **Required Accessories**

K-7271 Brass Slotted Overflow Bath Drain

or

K-7272 PVC Slotted Overflow Bath Drain

## **Technical Information**

All product dimensions are nominal. Installation: Freestanding

Drain location: Center

Basin area, bottom: 43" x 25-5/8" (1093 mm x 651 mm)
Basin area, top: 55-9/16" x 28-3/8" (1411 mm x 720 mm)

Weight: 81 lbs (36.7 kg)

Minimum floor load: 45.4 lbs/ft² (221.7 kg/m²)

Water depth: 16-5/16" (415 mm)

Water capacity: 72.017 gal (272.6 L)

Template: Footprint, 1265462, not required, not

included