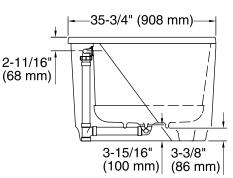

# **Underscore®**

5' Bath **K-5701** 

No change in measurements if connected with drain illustrated. (K-7272)

Faucet area.

Faucet Hole Locations (For KOHLER® Brand Only)