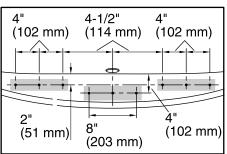

# **Underscore®**

5' Bath **K-5701** 

No change in measurements if connected with drain illustrated. (K-7272)

Faucet area.

Faucet Hole Locations (For KOHLER® Brand Only)