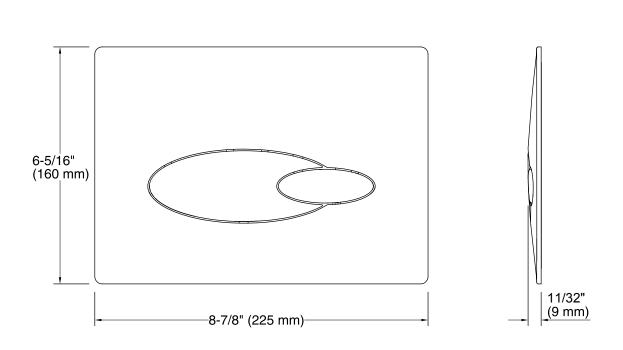

# Droplet Flush Actuator Plate K-4177

### Features

- Organic design lines fit well with any style of decor.
- For use with the K-18829 2"x4" In-Wall Tank and Carrier System
- Available in Polished Chrome with many finishes to come.
- Dual flush actuator offers a choice of 0.8 or 1.6 gallons per flush (gpf).

### Installation

• See installation guide and installation video for more detailed information.



# **Codes/Standards**

None Applicable

See website for detailed warranty information.

### Available Color/Finishes

Color tiles intended for reference only.

| Color      | Code | Description     |
|------------|------|-----------------|
| $\bigcirc$ | CP   | Polished Chrome |







## **Technical Information**

All product dimensions are nominal.