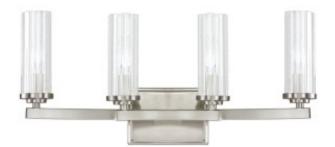

Capital Lighting Fixture Company 5359 Rafe Banks Drive, Flowery Branch, GA, 30542-2768 TF: 800.323.3257 | P: 770.965.7238 | F: 770.965.7254 www.capitallightingfixture.com

Bring modern elegance to the bath with our Emery 4-light vanity fixture. With bold lines, finished in Brushed Nickel, it features four clear fluted glasses that provide sparkling illumination with refined style. It's part of our Donny Osmond Home collection, and is also ADA compatible, adding style and functionality to modern decors. Collection: Emery

## 4 Light Vanity

8044BN-150

21.75"W x 9.75"H x 4"D

Brushed Nickel

## **Specs**

**Description** 4 Light Vanity

Collection Emery

Finish Description Brushed Nickel

**Glass** Clear Glass

Lamping 4-60 Watt Candelabra

**Voltage** 120V

**Certification** UL Listed. Rated for Damp locations.