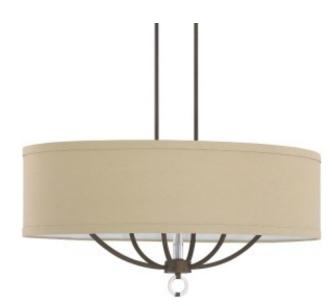

## 6 Light Island Fixture

4597BB-622

38"W x 51.5"OAH x 18.5"D

**Burnished Bronze** 

## **Specs**

**Description** 6 Light Island Fixture

Collection Taylor

Finish Description Burnished Bronze

Shade Beige Fabric Shade, 38"L x 18.5"W x 10.5"H

Lamping 6-60 Watt Candelabra

Voltage 120V

**Certification** UL Listed. Rated for Dry locations.