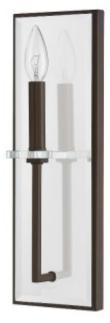

## 1 Light Sconce

4811BB

5.25"W x 16"H x 3.75"D

**Burnished Bronze** 

## **Specs**

**Description** 1 Light Sconce

**Collection** Morgan

Finish Description Burnished Bronze

Lamping 1-60 Watt Candelabra

Voltage 120V

**Certification** UL Listed. Rated for Damp locations.

Backplate 5.25"W x 16"H x .875"E