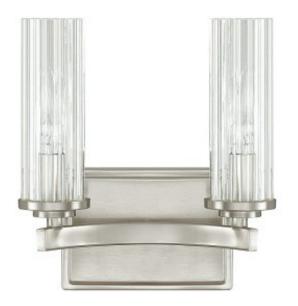

Capital Lighting Fixture Company 5359 Rafe Banks Drive, Flowery Branch, GA, 30542-2768 TF: 800.323.3257 | P: 770.965.7238 | F: 770.965.7254 www.capitallightingfixture.com

Escape the everyday when you add our Emery 2-light vanity fixture to your bath. The refined design features clean, sleek lines and the glisten of clear fluted glass, creating a peaceful oasis where you can relax and recharge. Finished in Brushed Nickel, it's designed to enhance modern interiors with elegant style, and it's ADA compatible, too. Collection: Emery

## 2 Light Vanity

8042BN-150

8.5"W x 9.75"H x 4"D

Brushed Nickel

## Specs

**Description** 2 Light Vanity

Collection Emery

Finish Description Brushed Nickel

Glass Clear Glass

Lamping 2-60 Watt Candelabra

Voltage 120V

**Certification** UL Listed. Rated for Damp locations.