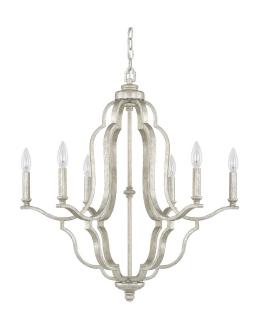

# 4946AS-000

## **BLAIR 6 LIGHT CHANDELIER**

Antique Silver

UPC: 841224046197

Available Finishes: Antique Silver (AS)

#### DIMENSIONS

Dimensions: 26.25"W x 28.5"H Fixture Body Height: 28.5" Product Weight: 11 lbs. Max. Hanging Height: 153" Min. Hanging Height: 32.25" 120" Chain; 180" Wire Canopy: 5"W x 1"H